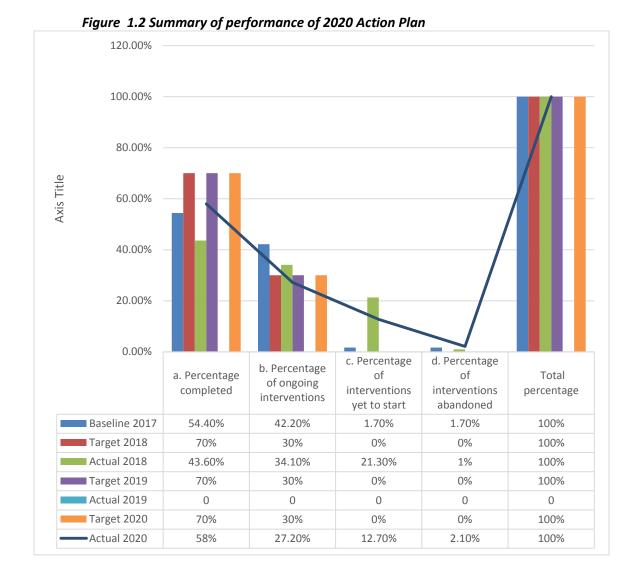

Please Note: Analyses of the performance Action Plan is important.

**Table 1.2Level of Plan Implementation** 

| Indicator                                   | Baseline<br>2017 | Target 2018 | Actual 2018 | Target 2019 | Actual 2019 | Target 2020 | Actual 2020 |
|---------------------------------------------|------------------|-------------|-------------|-------------|-------------|-------------|-------------|
| <b>Proportion of Annual Action</b>          |                  |             |             |             |             |             |             |
| Plan Implemented                            |                  |             |             |             |             |             |             |
| a. Percentage completed                     | 54.4%            | 70%         | 43.6%       | 70%         | 55%         | 70%         | 58%         |
| b. Percentage of ongoing                    |                  |             |             |             |             |             |             |
| interventions                               | 42.2%            | 30%         | 34.1%       | 30%         | 26%         | 30%         | 27.2%       |
| c. Percentage of interventions yet to start | 1.7%             | 0%          | 21.3%       | 0%          | 19%         | 0%          | 12.7%       |
| d. Percentage of interventions              | 1.770            |             | 21.370      | 070         | 1770        | 070         | 12.770      |
| abandoned                                   | 1.7%             | 0%          | 1%          | 0%          | 0%          | 0%          | 2.1%        |
| Total percentage                            | 100%             | 100%        | 100%        | 100%        | 100%        | 100%        | 100%        |
| Proportion of overall medium                |                  |             |             |             |             |             |             |
| term development plan                       |                  |             |             |             |             |             |             |
| implemented                                 | 16.3%            | 25%         | 23.9%       | 25%         | 20.13%      | 25%         | 20.69%      |

Source: Akatsi North District Assembly, DPCU, January, 2020

The following challenges were encountered during the implementation of the Activities of the 2020 Annual Action and also during the conduct of the Monitoring and Evaluation Exercise: