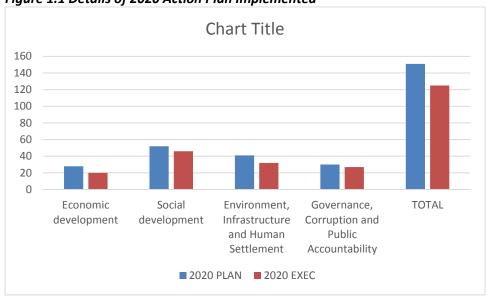

Table 1.1 Details on the 2020 Action Plan Implemented

| S/No. | Development Dimension                            | 20   | 19   | 2020 |      |
|-------|--------------------------------------------------|------|------|------|------|
|       | <b>Development Dimension</b>                     | Plan | Exec | Plan | Exec |
| 1     | Economic development                             |      |      | 28   | 20   |
| 2     | Social development                               |      |      | 52   | 46   |
| 3     | Environment, Infrastructure and Human Settlement |      |      | 41   | 32   |
| 4     | Governance, Corruption and Public Accountability |      |      | 30   | 27   |
| TOTAL |                                                  |      |      | 151  | 125  |

Source: Akatsi North District Assembly, DPCU, January, 2020

Please Note: Analyses of the performance of MTDP for 2018-2021 is important.

Figure 1.1 Details of 2020 Action Plan Implemented

Source: Akatsi North District Assembly, DPCU, January, 2020