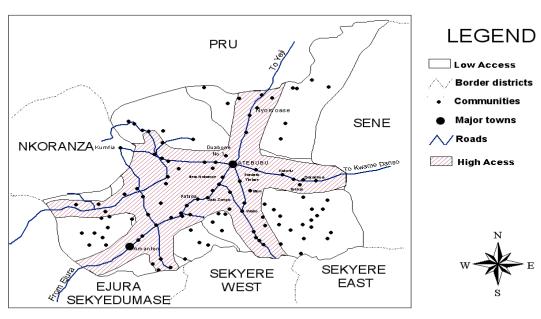

# LIST OF FIGURES

| Figure 1:1 Atebubu Amantin MUNICIPAL in the national context  | 23 |
|---------------------------------------------------------------|----|
| Figure 1:2: The map of Atebubu-Amantin District               | 23 |
| Figure 1:3 :Accessibility to health services                  | 34 |
| Figure 1:4: accessibility to education                        | 34 |
| Figure 1:5: Accessibility to market                           | 35 |
| Figure 1:6: aggregate accessibility map                       | 35 |
| Figure 1:7 Optimum accessibility map                          | 36 |
| Figure 1:8: PWDs in Various levels of Education               |    |
| Figure 1:9: population hierarchy for Atebubu-Amantin district |    |
|                                                               |    |