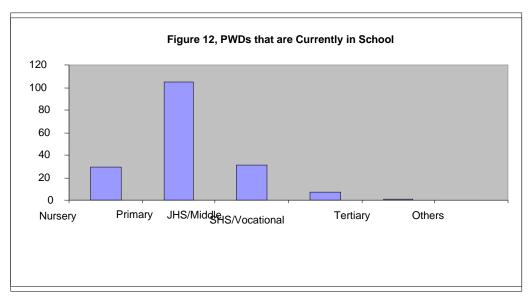

# LIST OF FIGURES

| Figure 1:1 Atebubu Amantin MUNICIPAL in the national context  | 23 |
|---------------------------------------------------------------|----|
| Figure 1:2: The map of Atebubu-Amantin District               | 23 |
| Figure 1:3 :Accessibility to health services                  | 34 |
| Figure 1:4: accessibility to education                        | 34 |
| Figure 1:5: Accessibility to market                           | 35 |
| Figure 1:6: aggregate accessibility map                       | 35 |
| Figure 1:7 Optimum accessibility map                          | 36 |
| Figure 1:8: PWDs in Various levels of Education               |    |
| Figure 1:9: population hierarchy for Atebubu-Amantin district |    |
|                                                               |    |