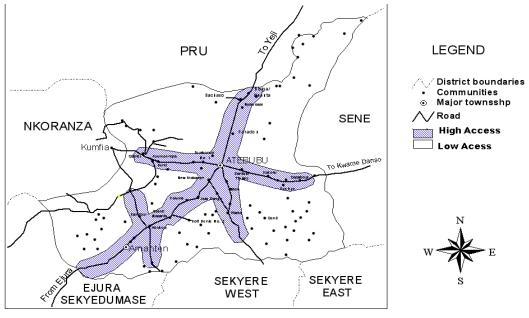

# LIST OF FIGURES

| Figure 1:1 Atebubu Amantin MUNICIPAL in the national context  | 23 |
|---------------------------------------------------------------|----|
| Figure 1:2: The map of Atebubu-Amantin District               | 23 |
| Figure 1:3 :Accessibility to health services                  | 34 |
| Figure 1:4: accessibility to education                        | 34 |
| Figure 1:5: Accessibility to market                           | 35 |
| Figure 1:6: aggregate accessibility map                       | 35 |
| Figure 1:7 Optimum accessibility map                          | 36 |
| Figure 1:8: PWDs in Various levels of Education               |    |
| Figure 1:9: population hierarchy for Atebubu-Amantin district |    |
|                                                               |    |