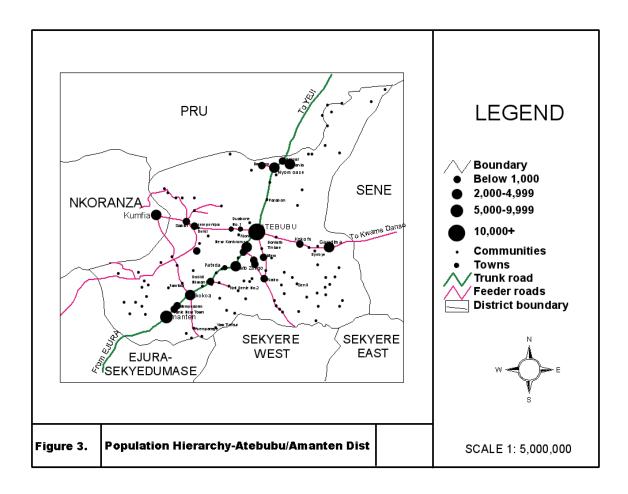

# LIST OF FIGURES

| Figure 1:1 Atebubu Amantin MUNICIPAL in the national context  | 23 |
|---------------------------------------------------------------|----|
| Figure 1:2: The map of Atebubu-Amantin District               | 23 |
| Figure 1:3 :Accessibility to health services                  | 34 |
| Figure 1:4: accessibility to education                        | 34 |
| Figure 1:5: Accessibility to market                           | 35 |
| Figure 1:6: aggregate accessibility map                       | 35 |
| Figure 1:7 Optimum accessibility map                          | 36 |
| Figure 1:8: PWDs in Various levels of Education               |    |
| Figure 1:9: population hierarchy for Atebubu-Amantin district |    |
|                                                               |    |