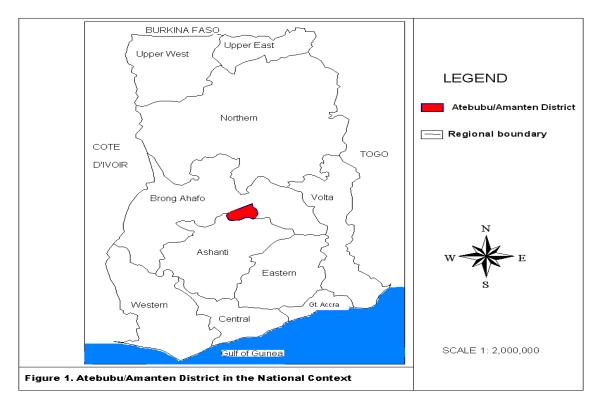

# LIST OF FIGURES

| Figure 1:1 Atebubu Amantin MUNICIPAL in the national context  | 23 |
|---------------------------------------------------------------|----|
| Figure 1:2: The map of Atebubu-Amantin District               | 23 |
| Figure 1:3 :Accessibility to health services                  | 34 |
| Figure 1:4: accessibility to education                        | 34 |
| Figure 1:5: Accessibility to market                           | 35 |
| Figure 1:6: aggregate accessibility map                       | 35 |
| Figure 1:7 Optimum accessibility map                          | 36 |
| Figure 1:8: PWDs in Various levels of Education               |    |
| Figure 1:9: population hierarchy for Atebubu-Amantin district |    |
|                                                               |    |