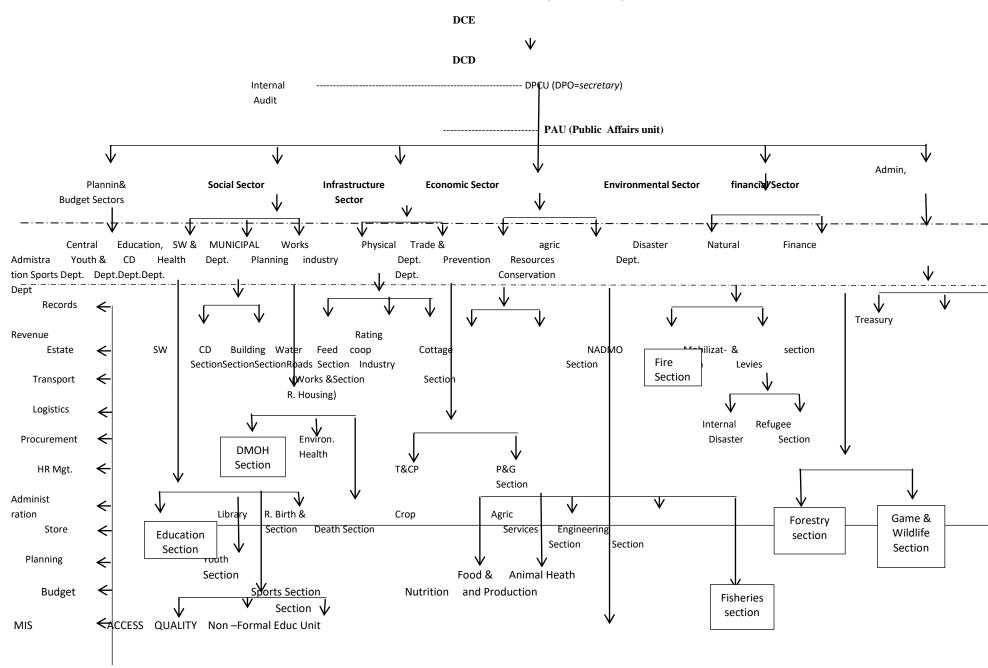

islative, deliberative and administrative authority.

Consequently, The DAs have been given strategic functions that empower them to provide deconcentrated and devolved local public services and to be responsible for overall development of the district.

The Atebubu Amantin Municipal Assembly was established by a Legislative Instrument (L.I 1770) of 2004. It has 46 Assembly Members excluding the Municipal chief executive (33 elected, of which 1 is female, fourteen (14) appointees of which 4 are females,1 Member of Parliament (MP) with one constituency and two Traditional Councils. The Municipal Assembly is the highest political, administrative and planning authority in the Municipal with the MCE as both the political and administrative

#### MUNICIPAL DEPARTMENTAL ORGANOGRAM (FUNCTIONAL)



#### 1.3.12.1The Executive Committee

The Executive functions of the Assembly are performed by the Executive Committee, which is presided over by the Municipal Chief Executive (MCE). It is made up of nine (9) members; Seven (7) males and Two (2) females. Its functions include:

- co-ordinate plans and programmes of the sub-committees and submit these as comprehensive plans for action to the Municipal Assembly;
- implement resolutions of the Municipal Assembly;
- oversee the day to day administration of the Municipal in collaboration with the office of the Municipal Chief Executive;
- recommend, in the case of non-decentralized agencies in the District, to the appropriate Government Ministry/Department/Agency the appoint and replacement on stated grounds of officers within the area of aut