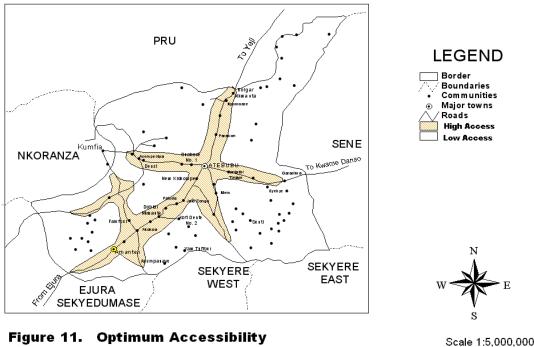

# LIST OF FIGURES

| Figure 1:1 Atebubu Amantin MUNICIPAL in the national context  | 23 |
|---------------------------------------------------------------|----|
| Figure 1:2: The map of Atebubu-Amantin District               | 23 |
| Figure 1:3 :Accessibility to health services                  | 34 |
| Figure 1:4: accessibility to education                        | 34 |
| Figure 1:5: Accessibility to market                           | 35 |
| Figure 1:6: aggregate accessibility map                       | 35 |
| Figure 1:7 Optimum accessibility map                          | 36 |
| Figure 1:8: PWDs in Various levels of Education               |    |
| Figure 1:9: population hierarchy for Atebubu-Amantin district |    |
|                                                               |    |