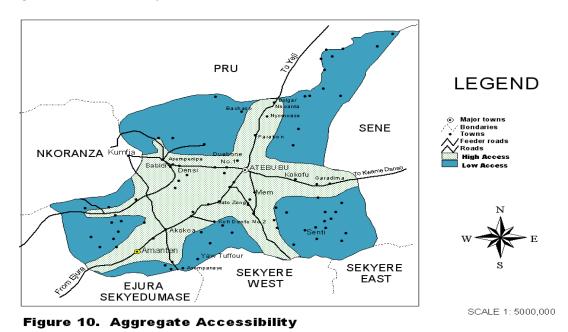

# LIST OF FIGURES

| Figure 1:1 Atebubu Amantin MUNICIPAL in the national context  | 23 |
|---------------------------------------------------------------|----|
| Figure 1:2: The map of Atebubu-Amantin District               | 23 |
| Figure 1:3 :Accessibility to health services                  | 34 |
| Figure 1:4: accessibility to education                        | 34 |
| Figure 1:5: Accessibility to market                           | 35 |
| Figure 1:6: aggregate accessibility map                       | 35 |
| Figure 1:7 Optimum accessibility map                          | 36 |
| Figure 1:8: PWDs in Various levels of Education               |    |
| Figure 1:9: population hierarchy for Atebubu-Amantin district |    |
|                                                               |    |