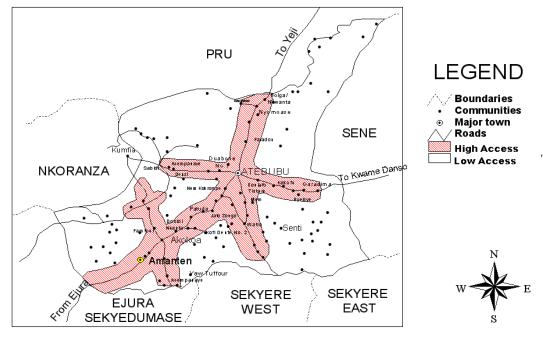

# LIST OF FIGURES

| Figure 1:1 Atebubu Amantin MUNICIPAL in the national context  | 23 |
|---------------------------------------------------------------|----|
| Figure 1:2: The map of Atebubu-Amantin District               | 23 |
| Figure 1:3 :Accessibility to health services                  | 34 |
| Figure 1:4: accessibility to education                        | 34 |
| Figure 1:5: Accessibility to market                           | 35 |
| Figure 1:6: aggregate accessibility map                       | 35 |
| Figure 1:7 Optimum accessibility map                          | 36 |
| Figure 1:8: PWDs in Various levels of Education               |    |
| Figure 1:9: population hierarchy for Atebubu-Amantin district |    |
|                                                               |    |