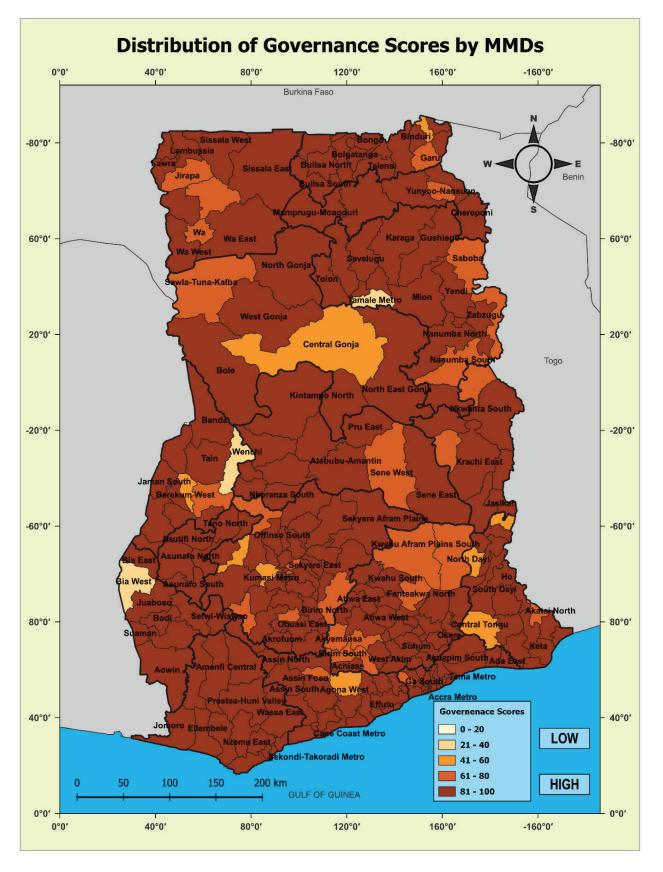

Map 13 indicates that most MMDs implement their action plans, as most of the MMDs recorded more than 80 percent in the implementation of their annual action plans.

# Map 13: Distribution of Governance Scores by MMDs