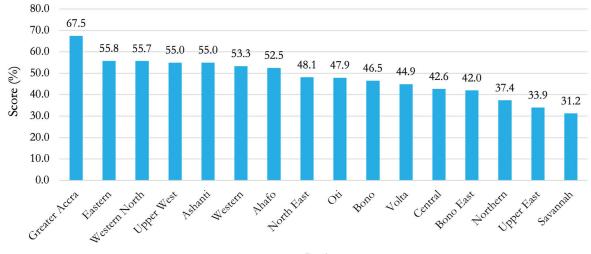

# 3.5.2. Regional Analysis

Figure 5 and Map 10 provide a regional analysis of the performance of MMDs in the sanitation sector. The figure reveals that sanitation levels are relatively low across all regions. Greater Accra Region continued to lead in access to sanitation services in 2022 (See Table 16). Savannah Region continued to have the least access to sanitation services. The three lowest-performing regions – Northern, Upper East, and Savannah – are all located in the northern part of the country.

# Figure 5: Sanitation Performance by Region

### Region

## Table 16: Trend in Regional Sanitation Performance, 2021-2022

|               | ,,      |       |         |
|---------------|---------|-------|---------|
| Region        | 2021    | 20    | 22      |
|               | Ranking | Score | Ranking |
| Ahafo         | 6       | 52.5  | 7       |
| Ashanti       | 5       | 55.0  | 4       |
| Bono          | 7       | 46.5  | 10      |
| Bono East     | 13      | 42.0  | 13      |
| Central       | 13      | 42.6  | 12      |
| Eastern       | 2       | 55.8  | 2       |
| Greater Accra | 1       | 67.5  | 1       |
| North East    | 12      | 48.1  | 8       |
| Northern      | 9       | 37.4  | 14      |
| Oti           | 8       | 47.9  | 9       |
| Savannah      | 16      | 31.2  | 16      |
| Upper East    | 15      | 33.9  | 15      |
| Upper West    | 11      | 55.0  | 4       |
| Volta         | 10      | 44.9  | 11      |
| Western       | 3       | 53.3  | 6       |
| Western North | 4       | 55.7  | 3       |
|               |         |       |         |