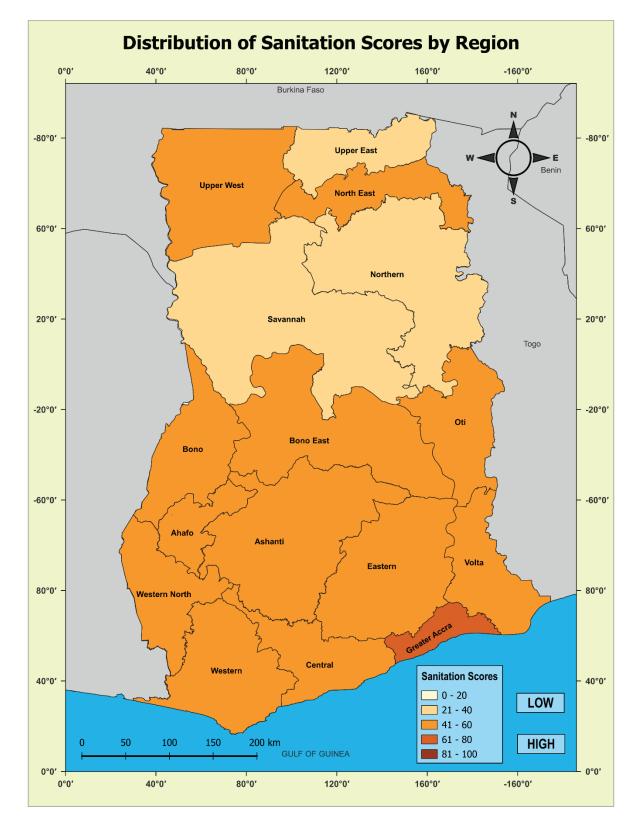

# 3.5.2. Regional Analysis

Figure 5 and Map 10 provide a regional analysis of the performance of MMDs in the sanitation sector. The figure reveals that sanitation levels are relatively low across all regions. Greater Accra Region continued to lead in access to sanitation services in 2022 (See Table 16). Savannah Region continued to have the least access to sanitation services. The three lowest-performing regions – Northern, Upper East, and Savannah – are all located in the northern part of the country.

# Figure 5: Sanitation Performance by Region

### Region

## Table 16: Trend in Regional Sanitation Performance, 2021-2022

|               | ,,      |       |         |
|---------------|---------|-------|---------|
| Region        | 2021    | 20    | 22      |
|               | Ranking | Score | Ranking |
| Ahafo         | 6       | 52.5  | 7       |
| Ashanti       | 5       | 55.0  | 4       |
| Bono          | 7       | 46.5  | 10      |
| Bono East     | 13      | 42.0  | 13      |
| Central       | 13      | 42.6  | 12      |
| Eastern       | 2       | 55.8  | 2       |
| Greater Accra | 1       | 67.5  | 1       |
| North East    | 12      | 48.1  | 8       |
| Northern      | 9       | 37.4  | 14      |
| Oti           | 8       | 47.9  | 9       |
| Savannah      | 16      | 31.2  | 16      |
| Upper East    | 15      | 33.9  | 15      |
| Upper West    | 11      | 55.0  | 4       |
| Volta         | 10      | 44.9  | 11      |
| Western       | 3       | 53.3  | 6       |
| Western North | 4       | 55.7  | 3       |
|               |         |       |         |

Map 10: Distribution of Sanitation Scores by Region