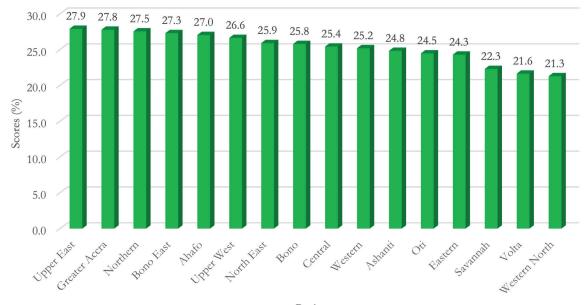

### **3.2.2. Regional Analysis**

Figure 2 and Map 4 illustrate the health performance across various regions in 2022. The Eastern Region that came 1st in 2021 declined to 13th position in 2022 (See Table 7). This would require some investigation to ascertain the underlining cause for the significant decline observed within a year. Equally, there could be somelessons learnt from the significant improvement witnessed in the Upper East Region (16 thin 2021 to 1 stin 2022).

### Figure 2: Health Performance by Region

Region

### Table 7: Trend in Regional Health Performance, 2021-2022

| Region        | 2021<br>Ranking | 2022  |         |  |
|---------------|-----------------|-------|---------|--|
|               |                 | Score | Ranking |  |
| Ahafo         | 2               | 27.0  | 5       |  |
| Ashanti       | 15              | 24.8  | 11      |  |
| Bono          | 13              | 25.8  | 8       |  |
| Bono East     | 12              | 27.3  | 4       |  |
| Central       | 5               | 25.4  | 9       |  |
| Eastern       | 1               | 24.3  | 13      |  |
| Greater Accra | 14              | 27.8  | 2       |  |
| North East    | 10              | 25.9  | 7       |  |
| Northern      | 3               | 27.5  | 3       |  |
| Oti           | 4               | 24.5  | 12      |  |
| Savannah      | 11              | 22.3  | 14      |  |
| Upper East    | 16              | 27.9  | 1       |  |
| Upper West    | 9               | 26.6  | 6       |  |
| Volta         | 7               | 21.6  | 15      |  |

| Region        | 2021    | 2022  |         |  |
|---------------|---------|-------|---------|--|
| Ranking       | Ranking | Score | Ranking |  |
| Western       | 6       | 25.2  | 10      |  |
| Western North | 7       | 21.3  | 16      |  |