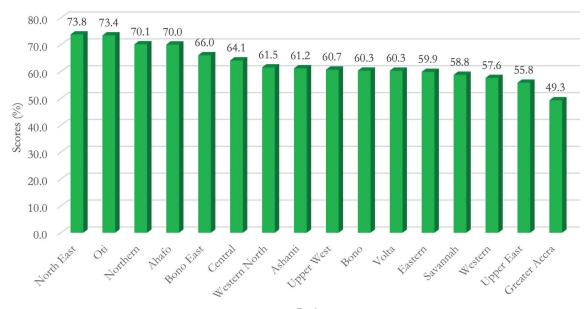

### **3.3.2. Regional Analysis**

Figure 3 and Map 6 provide a regional analysis of the performance of MMDs in the nutrition sector. Out of 16 regions, only four achieved scores higher than 70 percent. With the exception of Western North, Northern and Upper West regions, all other regions had a change in ranking. The biggest decline in ranking was observed in the Eastern Region while the biggest improvements were observed in the North East Region (See Table 10). Greater Accra Region was the least ranked, reflecting the situation observed in the top 10 and bottom 10.

### **Figure 3: Nutrition Performance by Region**

Region

### Table 10: Trend in Regional Nutrition Performance, 2021-2022

| Region        | 2021    | 20    | 2022    |  |  |
|---------------|---------|-------|---------|--|--|
|               | Ranking | Score | Ranking |  |  |
| Ahafo         | 2       | 70.0  | 4       |  |  |
| Ashanti       | 15      | 61.2  | 8       |  |  |
| Bono          | 13      | 60.3  | 10      |  |  |
| Bono East     | 12      | 66.0  | 5       |  |  |
| Central       | 5       | 64.1  | 6       |  |  |
| Eastern       | 1       | 59.9  | 12      |  |  |
| Greater Accra | 14      | 49.3  | 16      |  |  |
| North East    | 10      | 73.8  | 1       |  |  |
| Northern      | 3       | 70.1  | 3       |  |  |
| Oti           | 4       | 73.4  | 2       |  |  |
| Savannah      | 11      | 58.8  | 13      |  |  |
| Upper East    | 16      | 55.8  | 15      |  |  |
| Upper West    | 9       | 60.7  | 9       |  |  |

20

| Region        | 2021    | 2022  |         |  |
|---------------|---------|-------|---------|--|
|               | Ranking | Score | Ranking |  |
| Volta         | 7       | 60.3  | 10      |  |
| Western       | 6       | 57.6  | 14      |  |
| Western North | 7       | 61.5  | 7       |  |