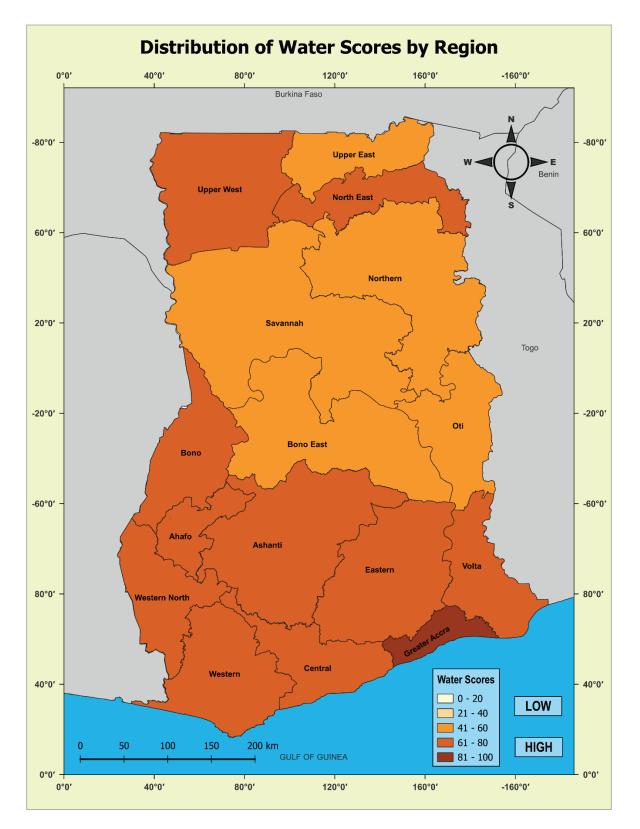

Map 6: Distribution of Nutrition Scores by Region

Provision and availability of clean water for household consumption is an important measure of progress of wellbeing or development. The development in access to water is measured in this report using the proportion of population with access to basic drinking water services as the sole indicator.

### 3.4.1. District Analysis

Table 11 provides the top 14 MMDs in the country in terms of the water sector. All 14 MMDs achieved 100 percent access to basic drinking water. Most of these MMDs (13 out of 14) are located in the Greater Accra Region, with the remaining one hailing from the Central

Region. The leading MMDs in water access are primarily municipalities, with only one metropolis included. Given that municipalities and metropolises are typically urban areas, this suggests that access to water is generally higher in urban communities.

Some regions such as the Ashanti and Eastern do not have any MMDs with full water coverage. Most of the MMDs in the top 14 maintained their position from 2021, while the remaining MMDs recorded improvements in rankings in 2022.

The distribution of water performance scores by MMDs is also presented in Map 7. The map indicates that more than a third of the MMDs scored 80 and above percentage points.

# **3.4.2. Regional Analysis**

Figure 4 and Map 8 provide a regional analysis of the performance of MMDs in the water sector. The results reveal that only the Greater Accra Region achieved a regional coverage of above 80 percent. With the exception of

Greater Accra that maintained its ranking in 2022, all others recorded changes in rankings (See Table 13). The Savannah Region declined in ranking from 15th in 2021 to 16th in 2022.

48.2