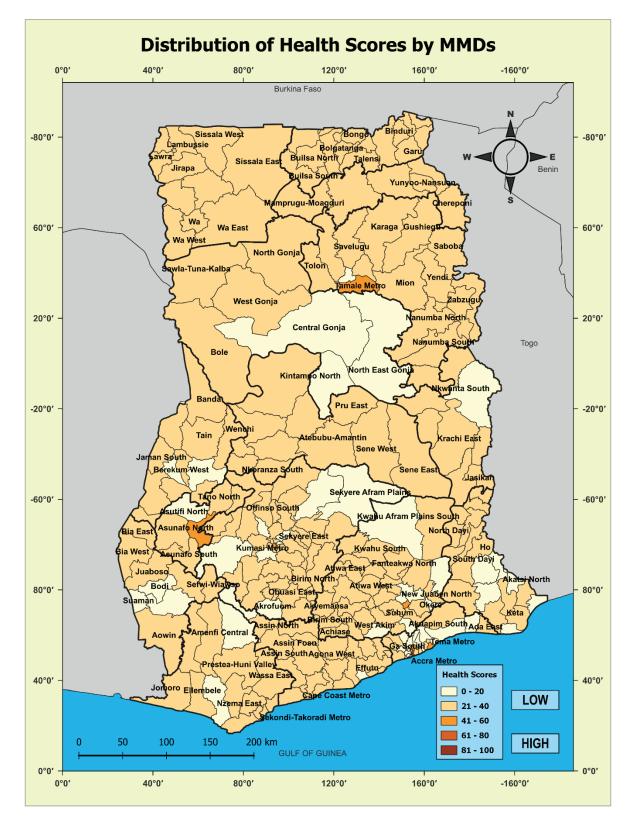

### Table 6: Ten (10) MMDs with the Least Scores in the Health Sector

Map 3 shows the performance of MMDs in the health sector; with majority of the MMDs scoring below 40 percentage points. The two high scoring MMDs and the two low scoring MMDs were all in the Greater Accra Region.

Map 3: Distribution of Health Scores by MMDs