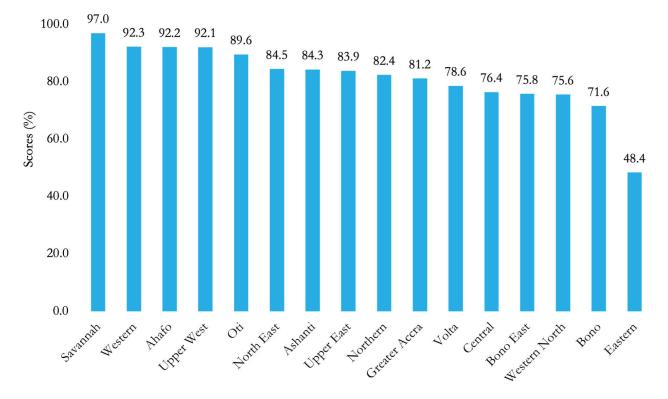

### Child Protection 😃

There were 79 MMDs that attained a 100 percent score spanning various regions. Greater Accra region recorded the most MMDs in the top performance. Seven out of the ten lowest-ranked MMDs were located in the Eastern region. Majority of regions had scores above 80 percent, with the Savannah Region topping.