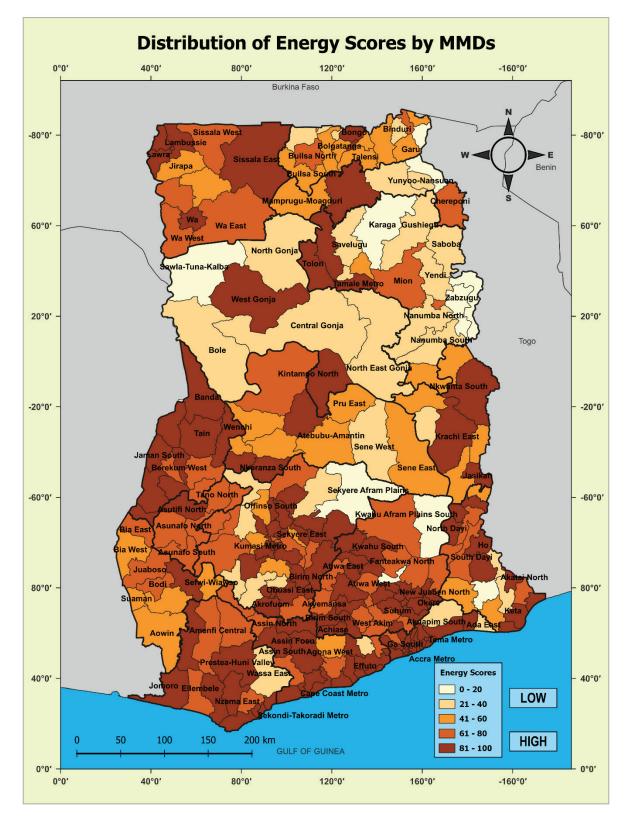

Map 1 provides a graphical distribution of the education scores across the country; with MMDs in the south relatively achieving higher scores compared to their northern counterparts. However, the least scoring MMDs with scores below 10 percentage points were located in the middle and southern parts of the country. In all, 10 MMDs scored below 20 percentage points in the assessment of educational performance.

Map 1: Distribution of Education Scores by MMDs

Map 11 illustrates the distribution of energy scores across the country. More than a half of the MMDs in the country scored 80 percent and above.

Map 11: Distribution of Energy Scores by MMDs