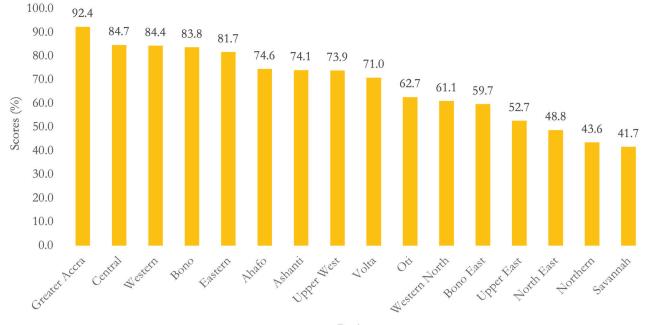

# **3.6.2.** Regional Analysis

Figure 6 and Map 12 analyses the performance of regions in the energy sector. The majority (56.3%) of regions achieved a score above 70 percent in 2022. Greater Accra Region remained the region with the highest electricity access in the country. Most of the regions with limited access to electricity were in the northern part of the country, highlighting the north-south development disparity that warrants policy attention.

With the exception of Greater Accra, Bono, Northern, Savannah and Ashanti regions that maintained its ranking in 2021, all other recorded variations in rankings (See Table 19). The largest improvement in ranking was observed with the Upper West Region.

# Figure 6: Energy Performance by Region

Region

# Table 19: Trend in Regional Energy Performance, 2021-2022

| Region        | 2021    | 2022  |         |  |
|---------------|---------|-------|---------|--|
|               | Ranking | Score | Ranking |  |
| Ahafo         | 11      | 74.6  | 6       |  |
| Ashanti       | 7       | 74.1  | 7       |  |
| Bono          | 4       | 83.8  | 4       |  |
| Bono East     | 9       | 59.7  | 12      |  |
| Central       | 3       | 84.7  | 2       |  |
| Eastern       | 6       | 81.7  | 5       |  |
| Greater Accra | 1       | 92.4  | 1       |  |
| North East    | 13      | 48.8  | 14      |  |
| Northern      | 15      | 43.6  | 15      |  |
| Oti           | 12      | 62.7  | 10      |  |

| Region        | 2021    | 2022  |         |  |
|---------------|---------|-------|---------|--|
|               | Ranking | Score | Ranking |  |
| Savannah      | 16      | 41.7  | 16      |  |
| Upper East    | 10      | 52.7  | 13      |  |
| Upper West    | 14      | 73.9  | 8       |  |
| Volta         | 4       | 71.0  | 9       |  |
| Western       | 2       | 84.4  | 3       |  |
| Western North | 8       | 61.1  | 11      |  |