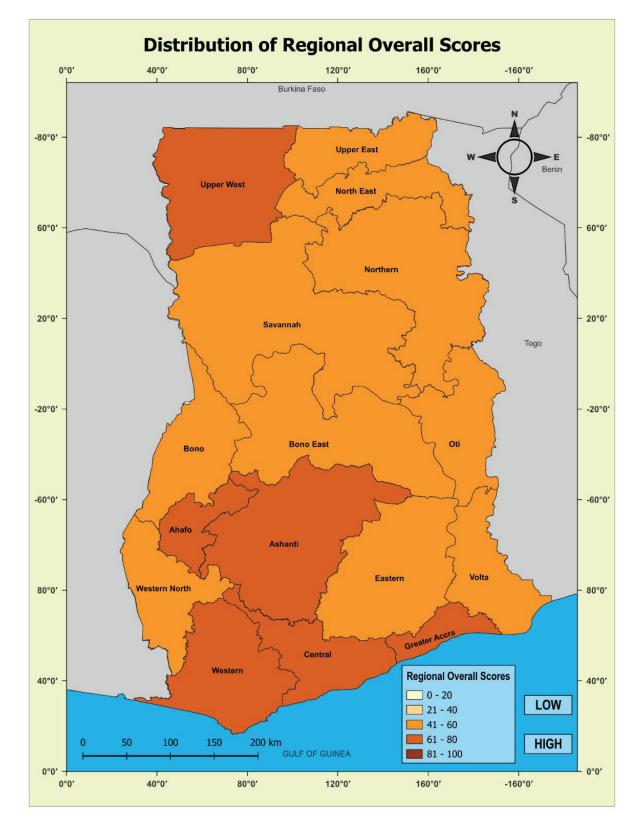

### **Overall Performance**

Most of the top performing MMDs were located in the Greater Accra Region, with Korle-Klottey Municipality emerging top with a score of 85.8 percent. Conversely, majority of the MMDs in the bottom 10 were located in the northern part of the country. Greater Accra Region achieved the highest score based on the eight sectors of DLT, maintaining its position in 2021, while the Savannah Region recorded the lowest score, same as in 2021.