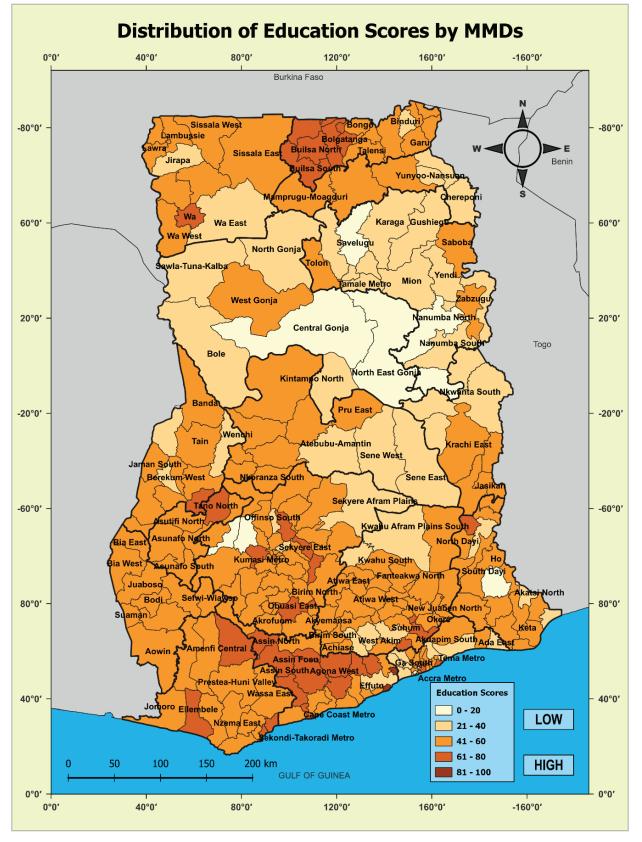

Map 1 provides a graphical distribution of the education scores across the country; with MMDs in the south relatively achieving higher scores compared to their northern counterparts. However, the least scoring MMDs with scores below 10 percentage points were located in the middle and southern parts of the country. In all, 10 MMDs scored below 20 percentage points in the assessment of educational performance.

Map 1: Distribution of Education Scores by MMDs