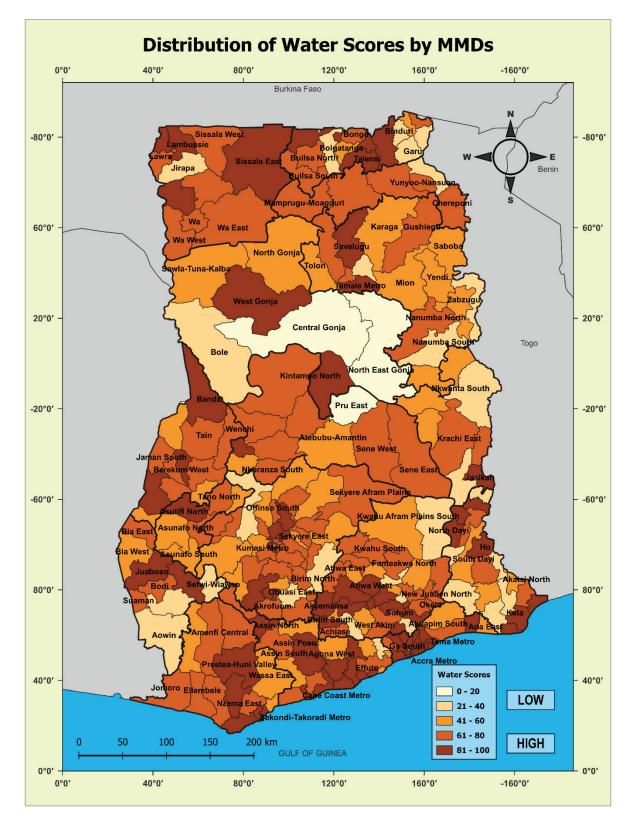

The distribution of water performance scores by MMDs is also presented in Map 7. The map indicates that more than a third of the MMDs scored 80 and above percentage points.

# **3.4.2. Regional Analysis**

Figure 4 and Map 8 provide a regional analysis of the performance of MMDs in the water sector. The results reveal that only the Greater Accra Region achieved a regional coverage of above 80 percent. With the exception of