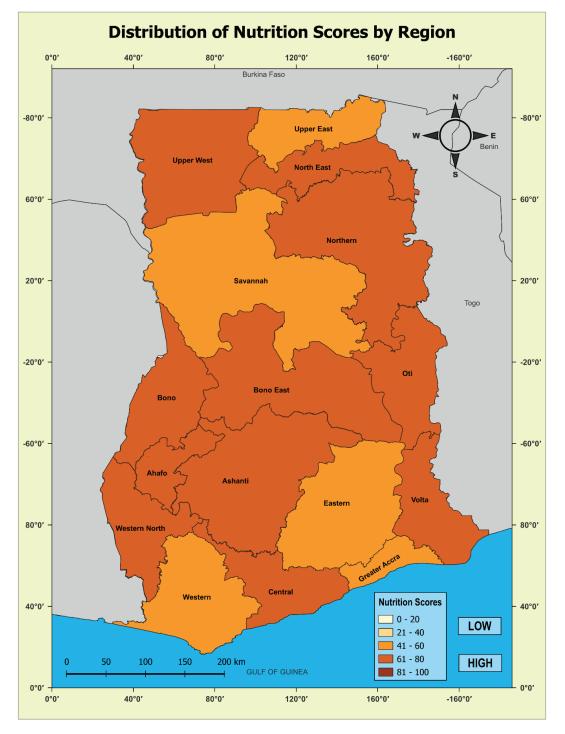

Map 5 illustrates the distribution of nutrition scores. It shows that MMDs ranked among the top 20 percent were distributed across the country. Eleven out of the least 20 ranked MMDs were in the Greater Accra Region.

**Map 5: Distribution of Nutrition Scores by MMDs** 

### **3.3.2. Regional Analysis**

Figure 3 and Map 6 provide a regional analysis of the performance of MMDs in the nutrition sector. Out of 16 regions, only four achieved scores higher than 70 percent. With the exception of Western North, Northern and Upper West regions, all other regions had a change in ranking. The biggest decline in ranking was observed in the Eastern Region while the biggest improvements were observed in the North East Region (See Table 10). Greater Accra Region was the least ranked, reflecting the situation observed in the top 10 and bottom 10.