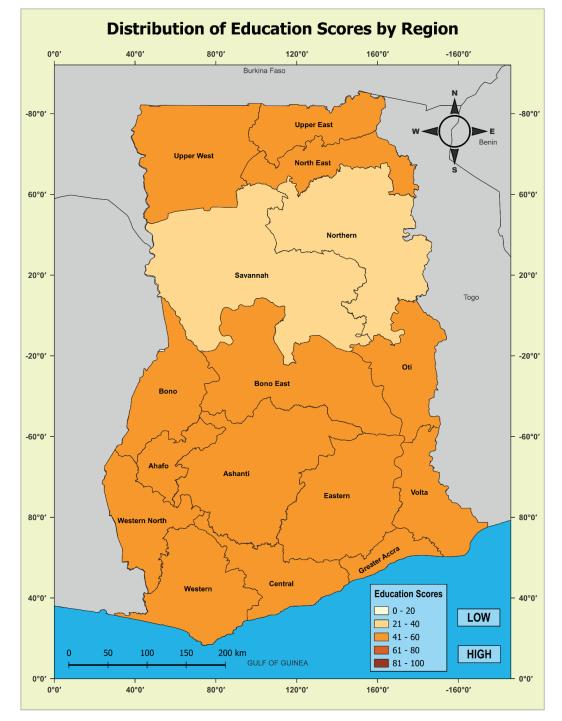

### 3.1.2. Regional Analysis

As shown in Figure 1 and Map 2, the top 5 regions cut across the northern, middle and southern zones of the country. This is a departure from the situation in 2021, where the top 5 regions were from the southern and middle parts of the country (See Table 4). However, the Savannah Region maintained its 2021 position as the least ranked region, highlighting the challenges inherent in education in the region. Despite being the

least ranked region, there has been some improvements over the period 2021-2022 (See Table 4).

The regional performances have also seen improvements over the situation in 2021. Central Region recaptured its position as the leading region in education, after losing its position to Greater Accra Region in 2021.

Map 6: Distribution of Nutrition Scores by Region

Provision and availability of clean water for household consumption is an important measure of progress of wellbeing or development. The development in access to water is measured in this report using the proportion of population with access to basic drinking water services as the sole indicator.