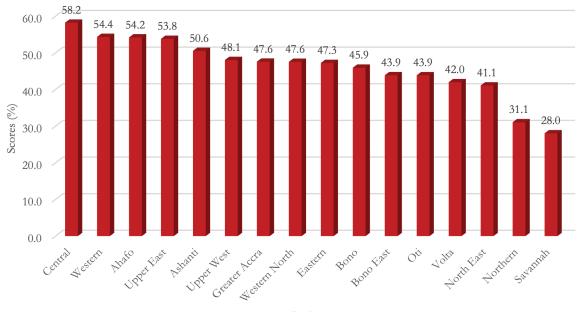

### 3.1.2. Regional Analysis

As shown in Figure 1 and Map 2, the top 5 regions cut across the northern, middle and southern zones of the country. This is a departure from the situation in 2021, where the top 5 regions were from the southern and middle parts of the country (See Table 4). However, the Savannah Region maintained its 2021 position as the least ranked region, highlighting the challenges inherent in education in the region. Despite being the

least ranked region, there has been some improvements over the period 2021-2022 (See Table 4).

The regional performances have also seen improvements over the situation in 2021. Central Region recaptured its position as the leading region in education, after losing its position to Greater Accra Region in 2021.

### Figure 1: Education Performance by Region

Region

### Table 4: Trend in Regional Education Performance, 2021-2022

| Region        | 2021    | 2022  |         |  |
|---------------|---------|-------|---------|--|
|               | Ranking | Score | Ranking |  |
| Ahafo         | 8       | 54.2  | 3       |  |
| Ashanti       | 3       | 50.6  | 5       |  |
| Bono          | 6       | 45.9  | 10      |  |
| Bono East     | 9       | 43.9  | 11      |  |
| Central       | 2       | 58.2  | 1       |  |
| Eastern       | 13      | 47.3  | 9       |  |
| Greater Accra | 1       | 47.6  | 7       |  |
| North East    | 15      | 41.1  | 14      |  |
| Northern      | 7       | 31.1  | 15      |  |
| Oti           | 11      | 43.9  | 11      |  |
| Savannah      | 16      | 28.0  | 16      |  |

| Region        | 2021<br>Ranking | 2022  |         |  |
|---------------|-----------------|-------|---------|--|
|               |                 | Score | Ranking |  |
| Upper East    | 10              | 53.8  | 4       |  |
| Upper West    | 12              | 48.1  | 6       |  |
| Volta         | 14              | 42.0  | 13      |  |
| Western       | 5               | 54.4  | 2       |  |
| Western North | 4               | 47.6  | 7       |  |