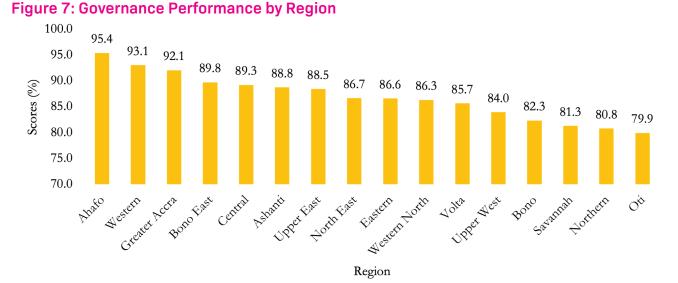

# 3.7.2. Regional Analysis

Figure 7 and Map 14 shows the regional ranking of performance in the governance sector. About 43.8 percent of the regions recorded declines in rankings (See Table 22). Almost all regions recorded implementation rates over 80 percent in 2022. Bono and Bono East regions recorded the highest change in rank over 2021 to 2022. Lessons can be learnt from the Bono and Bono East regions on the strategies they utilised in improving their implementation rates.

## Table 22: Trend in Regional Governance Performance, 2021-2022

| Region        | 2021    | 2     | 2022    |  |  |
|---------------|---------|-------|---------|--|--|
|               | Ranking | Score | Ranking |  |  |
| Ahafo         | 6       | 95.4  | 1       |  |  |
| Ashanti       | 8       | 88.8  | 6       |  |  |
| Bono          | 4       | 82.3  | 13      |  |  |
| Bono East     | 15      | 89.8  | 4       |  |  |
| Central       | 7       | 89.3  | 5       |  |  |
| Eastern       | 10      | 86.6  | 9       |  |  |
| Greater Accra | 1       | 92.1  | 3       |  |  |
| North East    | 16      | 86.7  | 8       |  |  |
| Northern      | 11      | 80.8  | 15      |  |  |
| Oti           | 14      | 79.9  | 16      |  |  |
| Savannah      | 13      | 81.3  | 14      |  |  |
| Upper East    | 2       | 88.5  | 7       |  |  |
| Upper West    | 12      | 84.0  | 12      |  |  |
| Volta         | 9       | 85.7  | 11      |  |  |
| Western       | 5       | 93.1  | 2       |  |  |
| Western North | 3       | 86.3  | 10      |  |  |