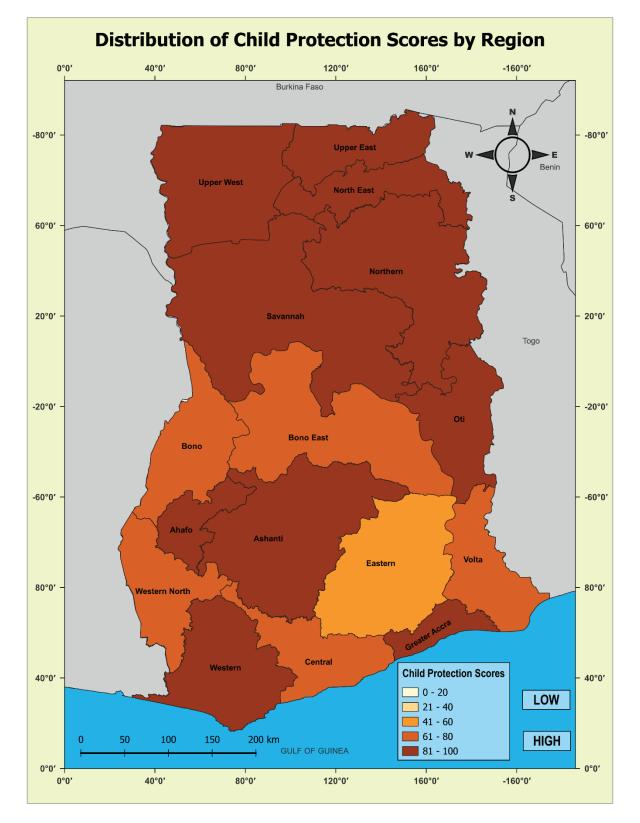

### Child Protection 😃

There were 79 MMDs that attained a 100 percent score spanning various regions. Greater Accra region recorded the most MMDs in the top performance. Seven out of the ten lowest-ranked MMDs were located in the Eastern region. Majority of regions had scores above 80 percent, with the Savannah Region topping.

### **3.3.2. Regional Analysis**

Figure 3 and Map 6 provide a regional analysis of the performance of MMDs in the nutrition sector. Out of 16 regions, only four achieved scores higher than 70 percent. With the exception of Western North, Northern and Upper West regions, all other regions had a change in ranking. The biggest decline in ranking was observed in the Eastern Region while the biggest improvements were observed in the North East Region (See Table 10). Greater Accra Region was the least ranked, reflecting the situation observed in the top 10 and bottom 10.