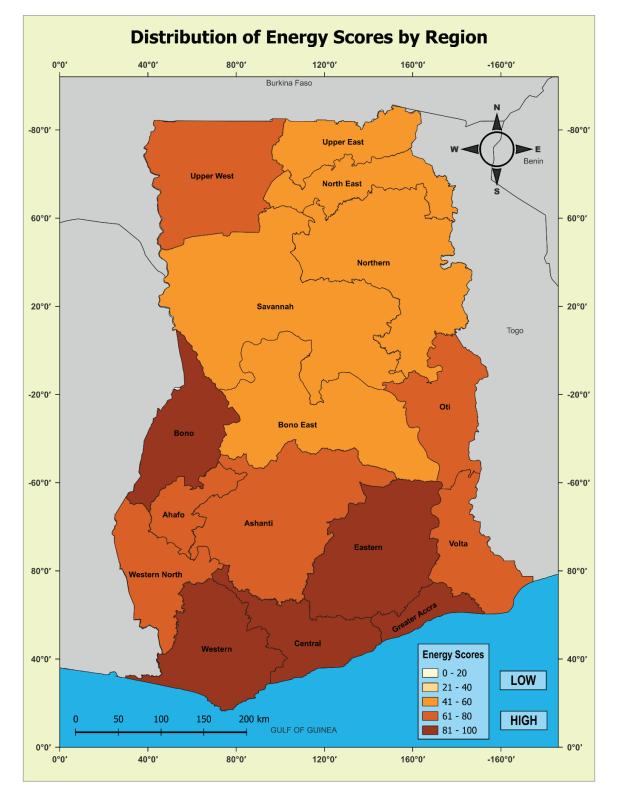

# **3.6.2.** Regional Analysis

Figure 6 and Map 12 analyses the performance of regions in the energy sector. The majority (56.3%) of regions achieved a score above 70 percent in 2022. Greater Accra Region remained the region with the highest electricity access in the country. Most of the regions with limited access to electricity were in the northern part of the country, highlighting the north-south development disparity that warrants policy attention.

Map 12: Distribution of Energy Scores by Region