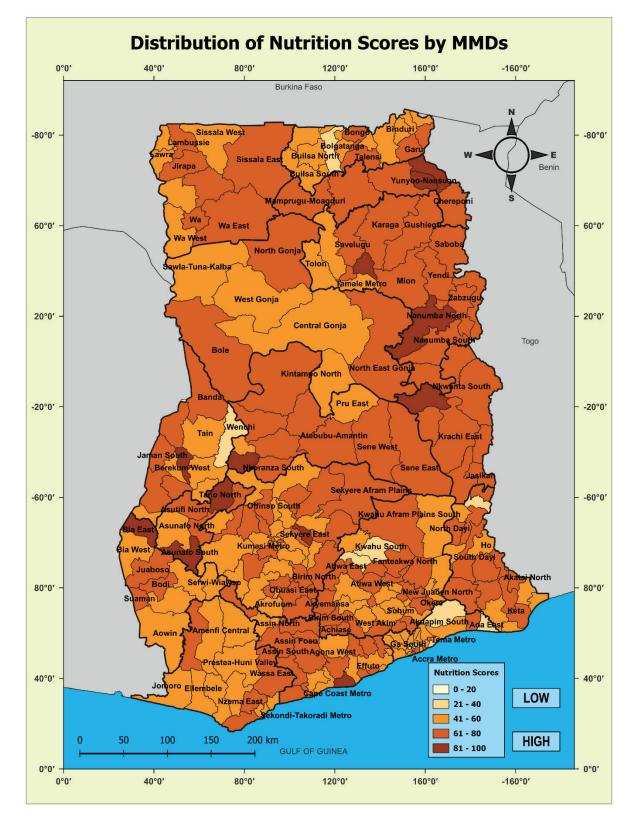

Map 5 illustrates the distribution of nutrition scores. It shows that MMDs ranked among the top 20 percent were distributed across the country. Eleven out of the least 20 ranked MMDs were in the Greater Accra Region.

**Map 5: Distribution of Nutrition Scores by MMDs** 