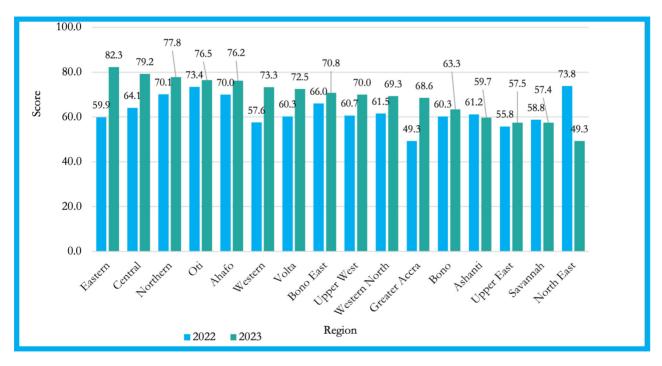

Figure 3 presents an analysis of regional scores in the nutrition sector. Half of the regions achieved scores higher than 70. With the exception of Ashanti, Upper East, Savannah, and North East regions, all other regions recorded improved scores. The largest decline was observed in the North East Region, where the score dropped from 73.8 in 2022 to 49.3 in 2023 (Table 10), highlighting the challenges in sustaining nutritional improvements. Although the overall average score for nutrition increased, significant disparities persist, necessitating targeted strategies to enhance nutritional health in underperforming regions.

While the Eastern and Central regions made substantial gains, it is concerning that three

northern regions—Upper East, Savannah, and North East—ranked among the lowest in nutrition performance. This persistent underperformance in key indicators highlights to structural challenges that require strategic, region-specific policy interventions to improve maternal and child nutrition outcomes in these regions.

#### **Declining Performance in Northern Regions**

Three of the five northern regions (Upper East, Savannah, and North East) ranked at the bottom, with the North East Region recording the highest drop (33.2%). This indicates a worrying trend, necessitating focused policy interventions to address the challenges in these regions.

Figure 3: Nutrition Scores by Region

Table 10: Regional Nutrition Scores and Ranking, 2022-2023

|               | 20    | 22      | 20    | 23      |
|---------------|-------|---------|-------|---------|
| Region        | Score | Ranking | Score | Ranking |
| Eastern       | 59.9  | 12      | 82.3  | 1       |
| Central       | 64.1  | 6       | 79.2  | 2       |
| Northern      | 70.1  | 3       | 77.8  | 3       |
| Oti           | 73.4  | 2       | 76.5  | 4       |
| Ahafo         | 70.0  | 4       | 76.2  | 5       |
| Western       | 57.6  | 14      | 73.3  | 6       |
| Volta         | 60.3  | 10      | 72.5  | 7       |
| Bono East     | 66.0  | 5       | 70.8  | 8       |
| Upper West    | 60.7  | 9       | 70.0  | 9       |
| Western North | 61.5  | 7       | 69.3  | 10      |
| Greater Accra | 49.3  | 16      | 68.6  | 11      |
| Bono          | 60.3  | 10      | 63.3  | 12      |
| Ashanti       | 61.2  | 8       | 59.7  | 13      |
| Upper East    | 55.8  | 15      | 57.5  | 14      |
| Savannah      | 58.8  | 13      | 57.4  | 15      |
| North East    | 73.8  | 1       | 49.3  | 16      |