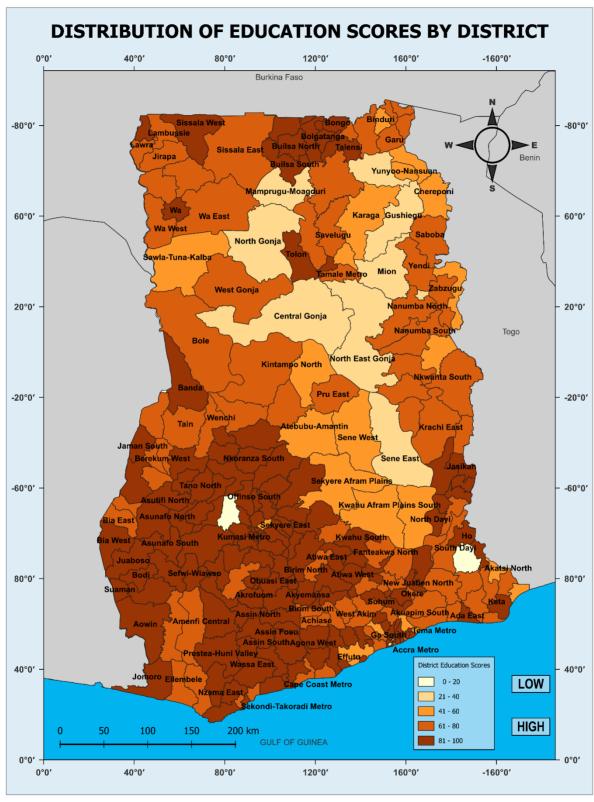

10/01/2025 11:58 PM

Map 1: Distribution of Education Scores by MMDs

As shown in Figure 1, there was general improvement in scores across all regions, with the average score increasing significantly from 46.3 in 2022 to 78.6 in 2023 (Table 4). This demonstrates notable progress; however, disparities persist, necessitating targeted interventions to support underperforming regions and promote more balanced educational development.

In 2023, all the top five regions were from the coastal and middle belt zones, compared to2022, where the top-performing regions were spread across the coastal, middle belt, and northern zones (Table 4). This shift highlights the persistent disparities between the coastal, middle belt, and northern zones of the country. The bottom three regions remained unchanged in 2022 and 2023.

## **Bottom Six Regions Remain Unchanged**

The bottom six regions remained unchanged in 2022 and 2023, although some positions swapped. This consistency suggests entrenched challenges that require sustained and targeted interventions.

Figure 1: Education Scores by Region

**Table 4: Regional Scores and Ranking, 2022-2023** 

| Region        | 20    | )22     | 20    | 23      |
|---------------|-------|---------|-------|---------|
|               | Score | Ranking | Score | Ranking |
| Ahafo         | 54.2  | 3       | 92.5  | 1       |
| Ashanti       | 50.6  | 5       | 89.0  | 2       |
| Western North | 47.6  | 7       | 86.6  | 3       |
| Central       | 58.2  | 1       | 86.3  | 4       |
| Western       | 54.4  | 2       | 84.4  | 5       |
| Bono          | 45.9  | 10      | 81.2  | 6       |
| Upper East    | 53.8  | 4       | 80.8  | 7       |
| Eastern       | 47.3  | 9       | 80.7  | 8       |
| Upper West    | 48.1  | 6       | 77.4  | 9       |
| Greater Accra | 47.6  | 7       | 77.3  | 10      |
| Oti           | 43.9  | 11      | 75.5  | 11      |
| Bono East     | 43.9  | 11      | 74.5  | 12      |
| Volta         | 42.0  | 13      | 73.5  | 13      |
| Northern      | 31.1  | 15      | 65.2  | 14      |
| Savannah      | 28.0  | 16      | 48.3  | 15      |
| North East    | 41.1  | 14      | 47.9  | 16      |