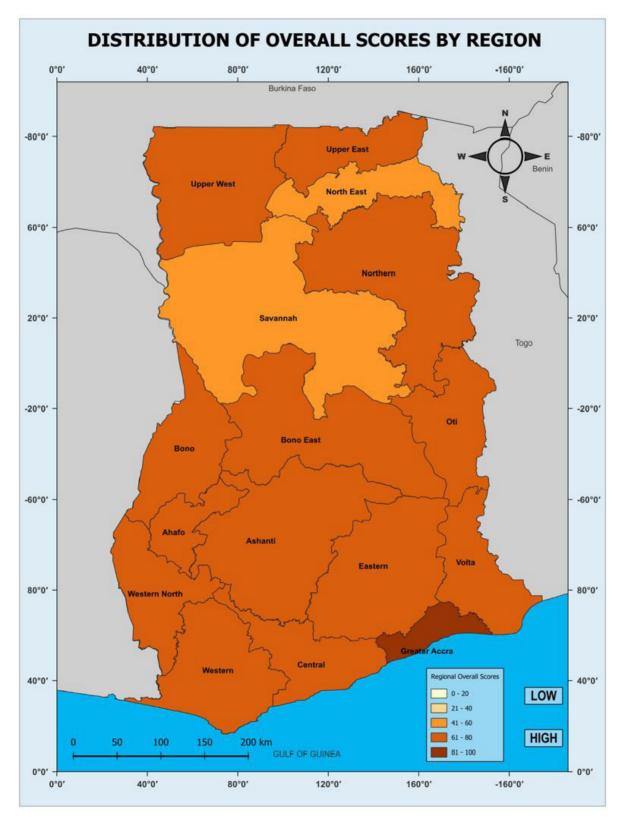

Map 6 highlights the distribution of nutritional scores across regions. The results show that only Eastern region scored above 80 percentage points. It further shows that four regions (Ashanti, Upper East, Savannah, and North East) fell below the 60-percentage point.

Map 6: Distribution of Nutrition Scores by Region

10\_Jan\_2025\_2023\_DLT\_Report.indd 27

Provision and availability of clean water for consumption and use are crucial measures of progress in well-being and development. Access to water is measured in this report using the proportion of population with access to basic drinking water services as the sole indicator.