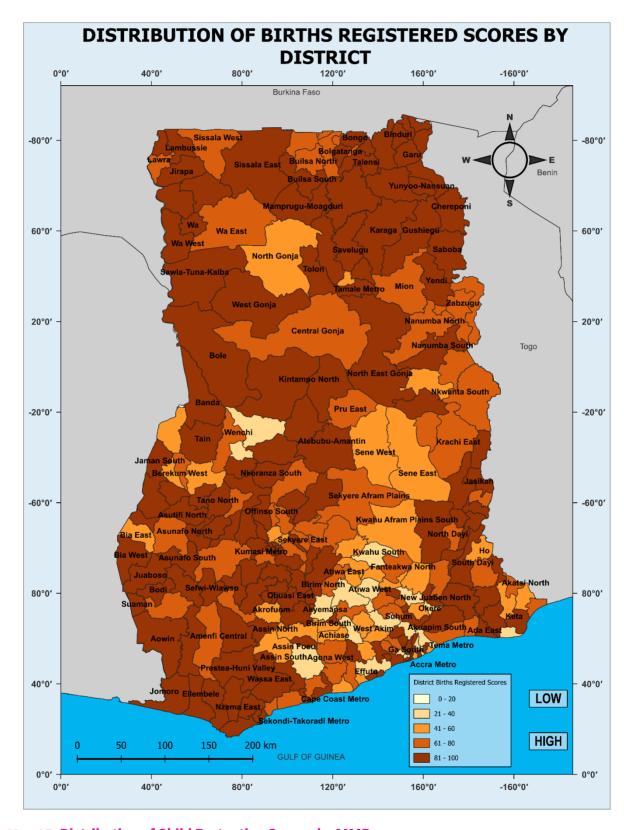

# Child Protection in

There were 51 MMDs in the top-scoring category that maintained their scores between 2022 and 2023, with the majority located in the coastal and northern zones. Conversely, MMDs in the bottom ranks were concentrated in the coastal<sup>3</sup> and middle belt4 zone, with the Greater-Accra Region accounting for the highest number. Despite a decline in scores in 2023, the Savannah Region continued to hold its first position. The bottom two MMDs, both located in the middle belt zone, scored below 70 percent.

Ahafo, Bono, Bono East, Ashanti, Eastern

Greater Accra, Central, Ashanti, Eastern, Ahafo and Savannah

<sup>3</sup> Greater Accra, Western, Western North, Central, Oti, Volta