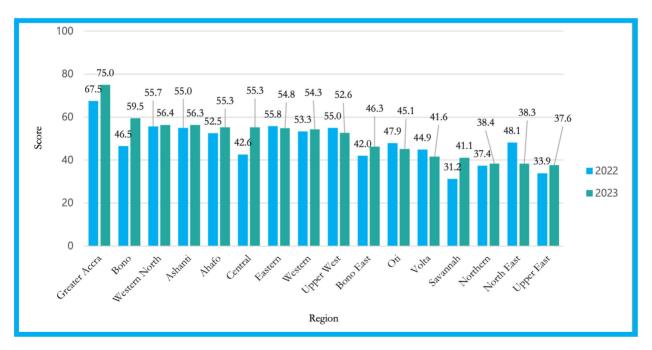

# Sanitation 1

Six out of the top 10 MMDs were located in the Greater Accra Region, with two achieving 100 percent access to basic sanitation services in 2023. The majority of the MMDs in the bottom 10 were districts. The bottom four regions were situated in the northern zone (Savannah, Northern, North East and Upper East). With the exception of the Greater Accra Region, all other regions scored below 60 percent in 2023.

# 3.5. Sanitation

The provision of adequate sanitation is a vital measure of quality of life as it reduces vulnerability to diseases. The key indicator used to measure performance in the sanitation sector is the proportion of population with access to basic sanitation services.