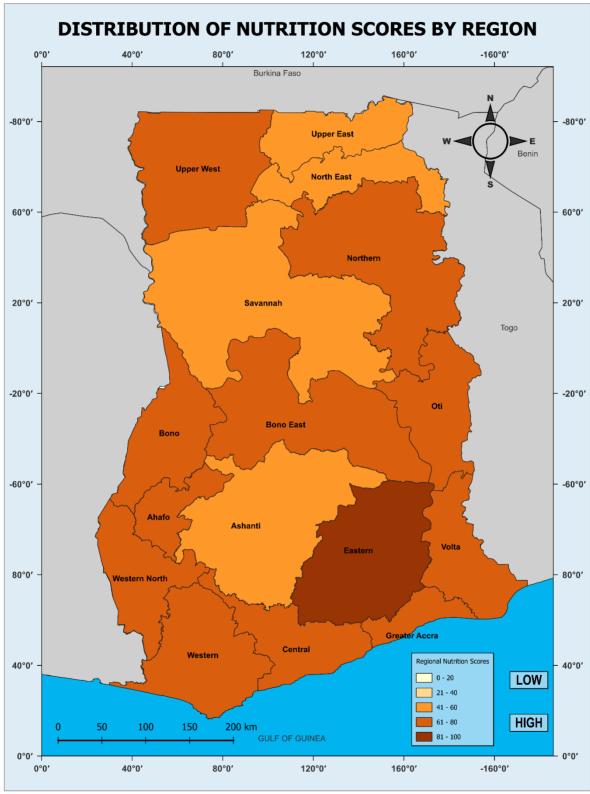

Map 6 highlights the distribution of nutritional scores across regions. The results show that only Eastern region scored above 80 percentage points. It further shows that four regions (Ashanti, Upper East, Savannah, and North East) fell below the 60-percentage point.

Map 6: Distribution of Nutrition Scores by Region

10\_Jan\_2025\_2023\_DLT\_Report.indd 27

Provision and availability of clean water for consumption and use are crucial measures of progress in well-being and development. Access to water is measured in this report using the proportion of population with access to basic drinking water services as the sole indicator.