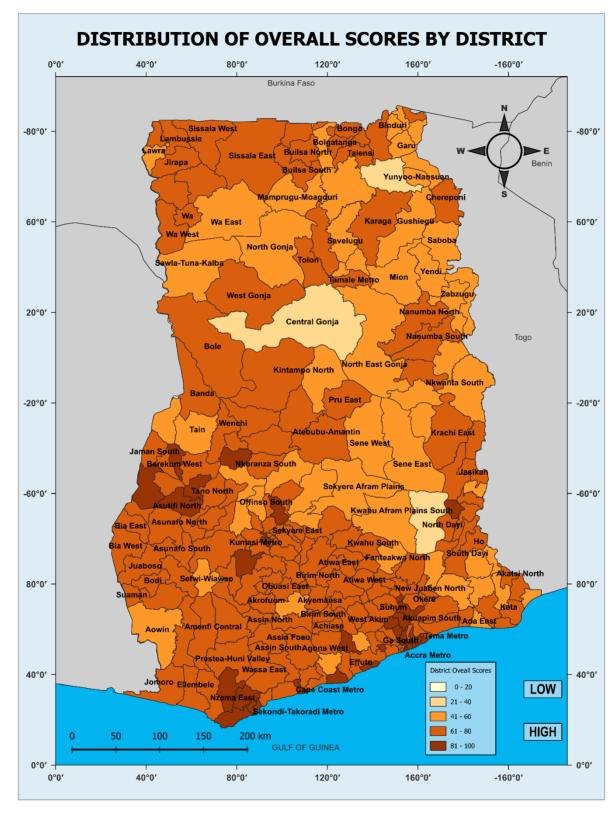

### **Overall Performance**

The majority of the MMDs in the top 10 were metropolises or municipalities located in the middle belt and coastal zones, underscoring the challenges faced by districts. Sunyani Municipality ranked first with a score of 94.2 per cent. In contrast, most of the MMDs with the lowest scores were districts, scoring 50 or below.

The Greater Accra Region sustained its position as the top-scoring region, with its score improving significantly from 66.7 in 2022 to 81.2 in 2023. In terms of percentage change over the two years, Eastern, Bono. and Western North regions recorded the most improvements. The three lowestrated regions continued to be located in the northern zone, highlighting the continued development imbalance between the northern, middle belt and coastal zones.