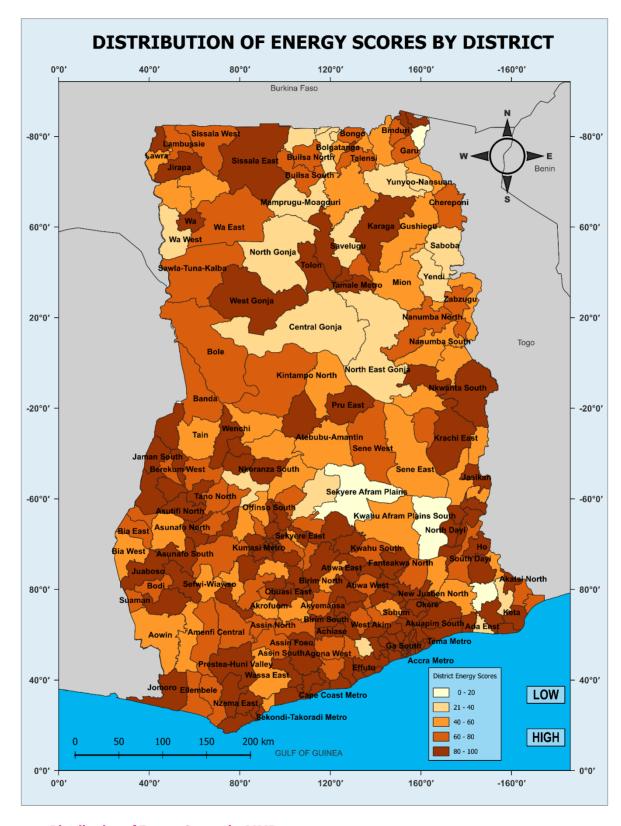

# Energy 7

Most of the high-scoring MMDs were metropolises or municipalities, highlighting a strong emphasis on urban infrastructure development compared to rural districts. In contrast, nearly all MMDs in the bottom 10 were districts. All regions, with the exception of Bono, Western, Upper West, and North East, recorded improvements in 2023.

#### 3.4.1. District Analysis

Table 11 highlights the MMDs with the high scores for access to basic drinking water services. The Greater Accra Region stands out with consistently high-water access scores, with 13 of the 17 top-performing MMDs achieving universal access to basic drinking water services in 2023 (Table 7). Ten<sup>9</sup> MMDs maintained their universal access, indicating sustained high performance in water accessibility. Notably, Shama District in the Western Region improved from a score of 46.4 in 2022 to 100.0 in 2023. When Compared across administrative levels, municipalities (13) predominantly occupied the top rankings in access to basic drinking water services, compared to districts (2) and metropolises (2).

Greater Accra Municipality

Table 12 highlights the ten lowest-scoring MMDs regarding access to basic drinking water services in 2023. The disparity between the northern, middle-belt, and coastal zones is evident, with the northern zone accounting for six of the MMDs in the bottom ten ranked populations with access to basic drinking water services. Saboba District in the Northern Region experienced a significant decline, with its score dropping from 59.6 in 2022 to 24.0 in 2023, reflecting a substantial reduction in drinking water services. Similarly, Garu District in the Upper East Region and Central Tongu District in the Volta Region experienced sharp decreases in their scores, falling to 22.5 and 22.3, respectively. Savelugu Municipality in the Northern Region recorded a score of 10.0 in 2023, the lowest among the MMDs, signaling critical water access challenges that require urgent intervention.

#### **Declining Access in Northern Zone**

100.0

Some MMDs in the Northern Zone, such as Saboba District and Savelugu Municipality, experienced substantial declines in access to basic drinking water, with Saboba District dropping from 59.6 in 2022 to 24.0 in 2023 and Savelugu Municipality recording the lowest score of 10.0 in 2023. These declines highlight critical challenges that require smart and effective interventions.

Table 12: Least 10 Scoring MMDs in access to Water, 2022-2023

| Name                      | Davies     | Description | 2     | 022 2023 |       | 023     |
|---------------------------|------------|-------------|-------|----------|-------|---------|
|                           | Region     | Description | Score | Ranking  | Score | Ranking |
| Saboba District           | Northern   | District    | 59.6  | 178      | 24.0  | 252     |
| Garu District             | Upper East | District    | 32.7  | 246      | 22.5  | 253     |
| Central Tongu District    | Volta      | District    | 53.7  | 193      | 22.3  | 254     |
| Afadzato South District   | Volta      | District    | 69.0  | 140      | 22.2  | 255     |
| Sawla-Tuna-Kalba District | Savannah   | District    | 45.0  | 217      | 20.6  | 256     |

10/01/2025 11:58 PM

| Name                                 | Davies   | Description  | 2                                                     | 022 | 2023  |         |
|--------------------------------------|----------|--------------|-------------------------------------------------------|-----|-------|---------|
|                                      | Region   | Description  | 2022 Score Ranking 20.0 259 31.5 248 49.8 201 84.7 73 |     | Score | Ranking |
| Central Gonja District               | Savannah | District     | 20.0                                                  | 259 | 20.0  | 257     |
| Kwahu Afram Plains North<br>District | Eastern  | District     | 31.5                                                  | 248 | 16.4  | 258     |
| Asikuma/Odoben/Brakwa<br>District    | Central  | District     | 49.8                                                  | 201 | 15.2  | 259     |
| East Gonja Municipality              | Savannah | Municipality | 84.7                                                  | 73  | 15.1  | 260     |
| Savelugu Municipality                | Northern | Municipality | 90.0                                                  | 46  | 10.0  | 261     |