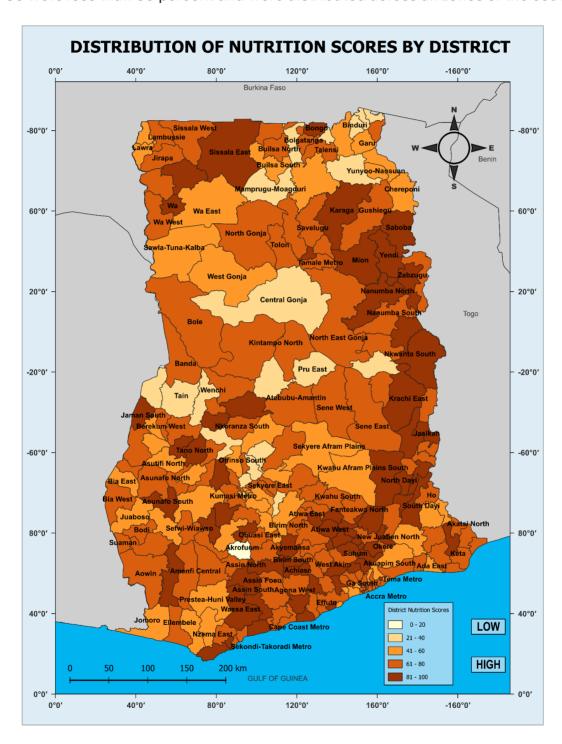

#### 3.3.1. District Analysis

Table 8 highlights the high-scoring MMDs in nutrition performance for 2023. The majority of MMDs in the top 10 were located within the coastal and middle-belt zones of the country. Only one MMD from the northern zone, Sissala East Municipality in the Upper West Region, featured in the top 10. This reflects the persistent challenges in maintaining progress in nutrition within the northern regions, underscoring the need for targeted interventions to address disparities and promote sustained improvements.

Additionally, there was a general improvement in the scores of MMDs in the top 10, signifying notable strides in nutritional outcomes. Techiman South Municipality in the Bono East Region achieved the highest score of 100.0 in 2023, an impressive increase from 84.7 in 2022, showcasing significant progress. Similarly, Wassa Amenfi West Municipality in the Western Region demonstrated remarkable advancement, rising from 64th place in 2022 with a score of 68.2 to 2nd place in 2023, scoring 98.8.

Table 9 highlights the MMDs still grappling with nutritional challenges. There was a significant decline in scores across all MMDs in the bottom 10. The majority of these MMDs were districts, further underscoring the disparities between metropolises, municipalities, and districts. Despite these disparities, the results also reveal that a major urban centre, Kumasi Metropolis in the Ashanti Region, fell to the lower end of the nutrition scores, recording a score of 14.7 in 2023, a steep decline from 56.9 in 2022.

#### **Intra-Regional Disparities in the Ashanti Region**

The Ashanti Region displayed mixed outcome, with a significant portion of MMDs (30.2%) ranking in the bottom 30 and scoring 37.9 or below. No MMD from the Ashanti Region appeared in the first 44 top performers. This is a concerning trend, as relatively developed regions such as Ashanti are expected to perform better given their infrastructure and resources. However, the regional disparity is striking, as demonstrated by Amansie West District scoring 82.6, while Akrofuom District recorded a score of 18.5, reflecting significant intra-regional inequality in nutritional outcomes.

Figure 3 presents an analysis of regional scores in the nutrition sector. Half of the regions achieved scores higher than 70. With the exception of Ashanti, Upper East, Savannah, and North East regions, all other regions recorded improved scores. The largest decline was observed in the North East Region, where the score dropped from 73.8 in 2022 to 49.3 in 2023 (Table 10), highlighting the challenges in sustaining nutritional improvements. Although the overall average score for nutrition increased, significant disparities persist, necessitating targeted strategies to enhance nutritional health in underperforming regions.

While the Eastern and Central regions made substantial gains, it is concerning that three

northern regions—Upper East, Savannah, and North East—ranked among the lowest in nutrition performance. This persistent underperformance in key indicators highlights to structural challenges that require strategic, region-specific policy interventions to improve maternal and child nutrition outcomes in these regions.

Map 6 highlights the distribution of nutritional scores across regions. The results show that only Eastern region scored above 80 percentage points. It further shows that four regions (Ashanti, Upper East, Savannah, and North East) fell below the 60-percentage point.