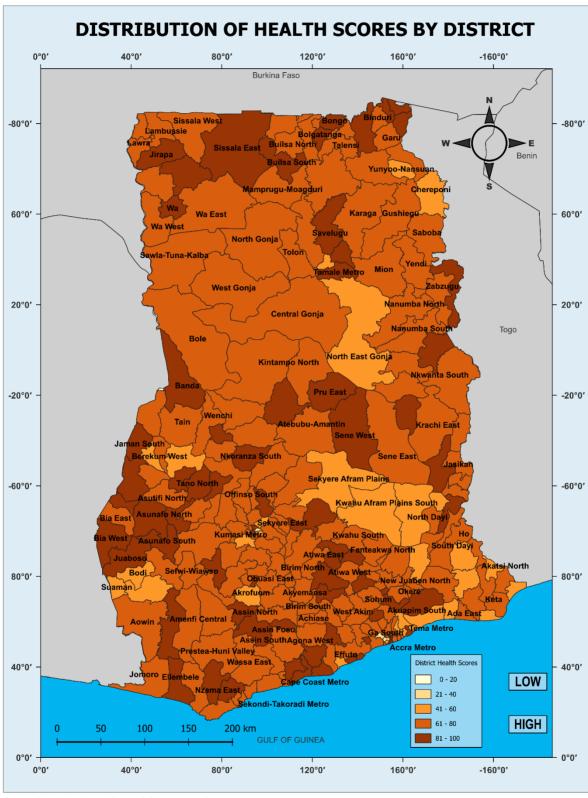

**(** 

Map 3 illustrates the scores of MMDs in the health sector. There was an even distribution of MMDs scoring above 40 percentage points across the northern, coastal and middle belt zones of the country. However, the only MMDs below this threshold were located in the Greater Accra Region.

Map 3: Distribution of Health Scores by MMDs