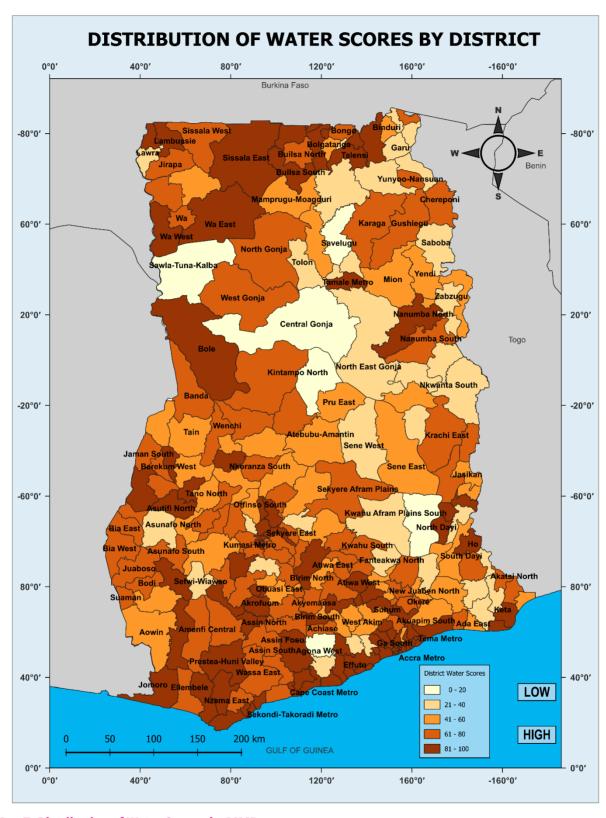

#### 3.4.1. District Analysis

Table 11 highlights the MMDs with the high scores for access to basic drinking water services. The Greater Accra Region stands out with consistently high-water access scores, with 13 of the 17 top-performing MMDs achieving universal access to basic drinking water services in 2023 (Table 7). Ten<sup>9</sup> MMDs maintained their universal access, indicating sustained high performance in water accessibility. Notably, Shama District in the Western Region improved from a score of 46.4 in 2022 to 100.0 in 2023. When Compared across administrative levels, municipalities (13) predominantly occupied the top rankings in access to basic drinking water services, compared to districts (2) and metropolises (2).

Greater Accra Municipality

Table 12 highlights the ten lowest-scoring MMDs regarding access to basic drinking water services in 2023. The disparity between the northern, middle-belt, and coastal zones is evident, with the northern zone accounting for six of the MMDs in the bottom ten ranked populations with access to basic drinking water services. Saboba District in the Northern Region experienced a significant decline, with its score dropping from 59.6 in 2022 to 24.0 in 2023, reflecting a substantial reduction in drinking water services. Similarly, Garu District in the Upper East Region and Central Tongu District in the Volta Region experienced sharp decreases in their scores, falling to 22.5 and 22.3, respectively. Savelugu Municipality in the Northern Region recorded a score of 10.0 in 2023, the lowest among the MMDs, signaling critical water access challenges that require urgent intervention.

**(** 

The distribution of water scores by MMDs is also presented on Map 7. The map indicates that less than half of the MMDs scored 80 and above percentage points.

**Map 7: Distribution of Water Scores by MMDs** 