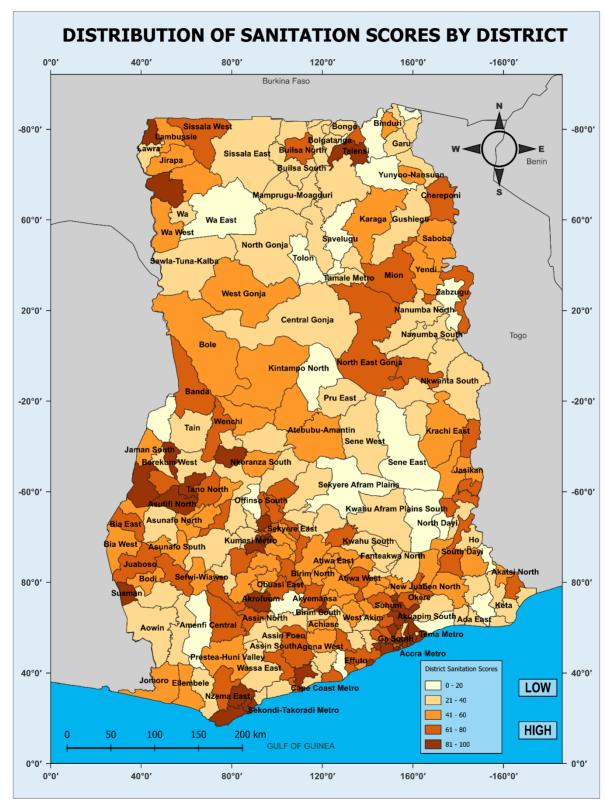

# 3.5. Sanitation

The provision of adequate sanitation is a vital measure of quality of life as it reduces vulnerability to diseases. The key indicator used to measure performance in the sanitation sector is the proportion of population with access to basic sanitation services.

#### 3.5.1. District Analysis

Table 14 highlights the high-performing Metropolitan, MMDs in access to basic sanitation services in 2023. Six out of the MMDs in the top 10 were located in the Greater Accra Region, with two achieving 100 percent access. Metropolises and municipalities generally outperformed districts in access to basic sanitation services. This trend underscores the disparities in resource allocation and service provision between urban and rural areas. However, the notable achievements of districts such as Asutifi North, which ranks highly despite its rural context, demonstrate that tailored, well-targeted strategies can significantly narrow these gaps. This case highlights the potential for rural districts to achieve comparable outcomes to urban counterparts when proper frameworks and investments are implemented.

#### **Asutifi North: A Consistent Top Performer**

Asutifi North District has consistently remained among the top ten ranked districts for access to basic sanitation services. This performance is attributable to the implementation of a comprehensive WASH Master Plan. Such success demonstrates a replicable model for other districts aiming to enhance their sanitation outcomes. The WASH Master Plan's success could be adopted as a blueprint for improved planning and resource allocation, showcasing how targeted initiatives can drive significant progress in basic sanitation access.

The performance of MMDs in the top 10 was mixed in 2023. While Kumasi Metropolis and Sunyani Municipality witnessed improvements from 45.0 percent to 99.6 percent and 20.5 percent to 100.0 percent respectively, Weija-Gbawe Municipality declined from 100.0 percent to 95.0 percent (Table 14).

Table 14: Top 10 High Scoring MMDs in access to Sanitation Services, 2022-2023

| MAD                          | Davies        | Description  | 2022  |         | 2023  |         |
|------------------------------|---------------|--------------|-------|---------|-------|---------|
| MMD                          | Region        | Description  | Score | Ranking | Score | Ranking |
| La Dade-Kotopon Municipality | Greater Accra | Municipality | 92.5  | 14      | 100.0 | 1       |
| Tema West Municipality       | Greater Accra | Municipality | 100.0 | 1       | 100.0 | 1       |
| Adentan Municipality         | Greater Accra | Municipality | 100.0 | 1       | 99.8  | 3       |
| Kumasi Metropolis            | Ashanti       | Metropolis   | 45.0  | 144     | 99.6  | 4       |
| Asutifi North District       | Ahafo         | District     | 99.5  | 4       | 99.5  | 5       |
| Sunyani Municipality         | Bono          | Municipal    | 20.5  | 238     | 98.2  | 6       |
| Ayawaso West Municipality    | Greater Accra | Municipal    | 95.0  | 6       | 95.8  | 7       |

| ммр                      | Davies        | Description |       | 022     | 2023  |         |
|--------------------------|---------------|-------------|-------|---------|-------|---------|
|                          | Region        | Description | Score | Ranking | Score | Ranking |
| Oforikrom Municipality   | Ashanti       | Municipal   | 94.5  | 9       | 95.0  | 8       |
| Weija-Gbawe Municipality | Greater Accra | Municipal   | 100.0 | 1       | 95.0  | 8       |
| Tema Metropolis          | Greater Accra | Metropolis  | 95.0  | 6       | 95.0  | 8       |

Table 15 presents the lowest scoring MMDs in terms of access to basic sanitation services for 2023. The majority of the MMDs were districts. North Davi District in the Volta Region experienced a decline from 22.0 percent in 2022 to 14.6 percent in 2023, while Sekvere Afram Plains District in the Ashanti Region declined from 35.6 percent to 10.0 percent (Table 15).

Offinso South Municipality in the Ashanti Region also recorded a significant decline from 60.1 percent in 2022 to 12.6 percent in 2023, reflecting critical challenges in maintaining sanitation standards. Adansi South District in the Ashanti Region had the lowest score in 2023 at 7.7 percent, underscoring the urgent need for dedicated and targeted interventions in this and other districts which experienced even lower scores compared to those they attained in 2022.