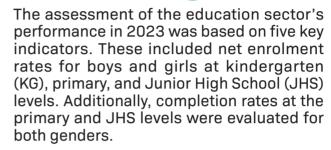

Map 1 provides a graphical distribution of the education scores across the country, with MMDs in the middle belt and coastal zones achieving relatively higher scores than their northern counterparts. However, there are pockets of poor performance in the southern regions as four out of the 101 lowest ranked MMDs are located in the coastal and middle belt zones.

10/01/2025 11:58 PM

Map 1: Distribution of Education Scores by MMDs

As shown in Figure 1, there was general improvement in scores across all regions, with the average score increasing significantly from 46.3 in 2022 to 78.6 in 2023 (Table 4). This demonstrates notable progress; however, disparities persist, necessitating targeted interventions to support underperforming regions and promote more balanced educational development.

Map 2 illustrates the distribution of educational scores across the regions, with 13 out of the 16 regions achieving scores above 70 percentage points. The lowest-scoring regions were concentrated in the northern zone of the country.

Map 2: Distribution of Education Scores by Region