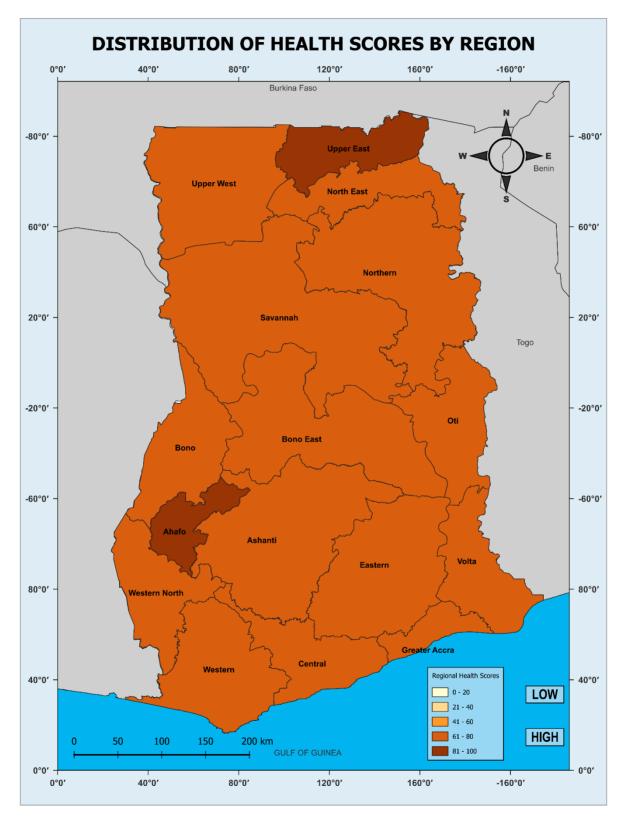

# 3.2.2. Regional Analysis

Figure 2 illustrates the regional health scores for 2023. The results indicate broad-based improvement, with the average regional health score increasing significantly from 25.4 in 2022 to 76.7 in 2023 (Table 7). However, the Western North Region remained at the bottom of the ranking, emphasising the need for targeted health interventions to bridge the gaps in healthcare service delivery and ensure balanced progress across all regions.

The Ahafo Region emerged as the top performer in health, achieving a score of 83.5, an improvement from fifth place in 2022 when it scored 27.0. Conversely, the Greater Accra Region experienced a

decline in its ranking, falling from second place in 2022 to twelfth in 2023, despite an improvement in its score from 27.8 to 72.2. This highlights the complexity of factors influencing regional health rankings, suggesting that improvement in scores alone may not guarantee higher rankings.

Figure 2: Health Scores by Region

**Table 7: Regional Scores and Ranking Performance, 2022-2023** 

|               | 20    | 22      | 2     | 023     |
|---------------|-------|---------|-------|---------|
| Region        | Score | Ranking | Score | Ranking |
| Ahafo         | 27.0  | 5       | 83.5  | 1       |
| Upper East    | 27.9  | 1       | 81.8  | 2       |
| Central       | 25.4  | 9       | 79.9  | 3       |
| Bono East     | 27.3  | 4       | 79.7  | 4       |
| Western       | 25.2  | 10      | 78.3  | 5       |
| Oti           | 24.5  | 12      | 78.0  | 6       |
| Bono          | 25.8  | 8       | 77.4  | 7       |
| Upper West    | 26.6  | 6       | 77.0  | 8       |
| Northern      | 27.5  | 3       | 76.4  | 9       |
| Ashanti       | 24.8  | 11      | 73.1  | 10      |
| Eastern       | 24.3  | 13      | 72.5  | 11      |
| Greater Accra | 27.8  | 2       | 72.2  | 12      |
| Savannah      | 22.3  | 14      | 70.0  | 13      |
| Volta         | 21.6  | 15      | 68.4  | 14      |
| North East    | 25.9  | 7       | 68.4  | 15      |
| Western North | 21.3  | 16      | 66.9  | 16      |

Map 4 illustrates the distribution of health performance scores by region, highlighting that no regions scored below 60 percentage points.

Map 4: Distribution of Health Scores by Region

Access to nutritional needs for children is a crucial measure of progress of well-being and development. The following indicators were used to compute an index to measure the performance on nutrition: