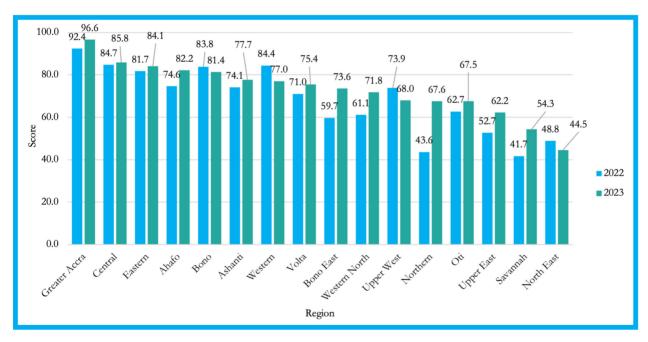

Map 4 illustrates the distribution of health performance scores by region, highlighting that no regions scored below 60 percentage points.

Map 4: Distribution of Health Scores by Region

Access to nutritional needs for children is a crucial measure of progress of well-being and development. The following indicators were used to compute an index to measure the performance on nutrition: