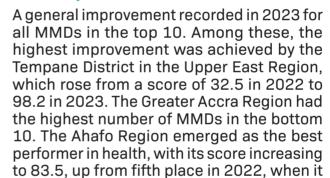

There was a general improvement recorded in 2023 for all MMDs in the top 10. Of this, the highest improvements were recorded by the Tempane District in the Upper East Region, rising from a score of 32.5 in 2022 to 98.2 in 2023. There was also a repeat of three MMDs (Korle-Klottey, Ayawaso North, and Ayawaso East) in the top 10.

The Ahafo Region emerged as the top performer in health, achieving a score of 83.5, an improvement from fifth place in 2022 when it scored 27.0. Conversely, the Greater Accra Region experienced a

decline in its ranking, falling from second place in 2022 to twelfth in 2023, despite an improvement in its score from 27.8 to 72.2. This highlights the complexity of factors influencing regional health rankings, suggesting that improvement in scores alone may not guarantee higher rankings.