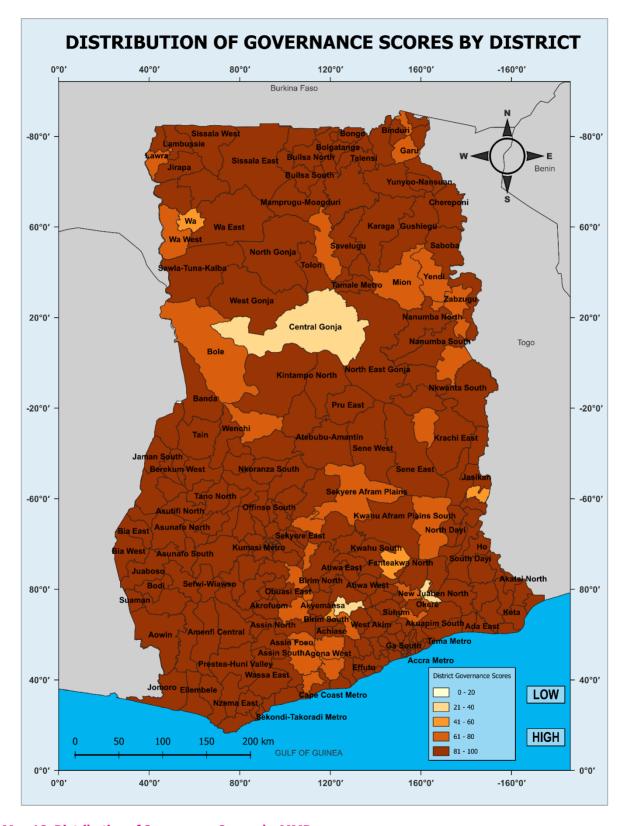

# 3. Sector Analysis

The report on the 2023 DLT provides a comprehensive analysis of sectoral performance across the eight key sectors of education, health, nutrition, water, sanitation, governance, child protection, and energy. It presents the performance scores and ranking distributions in the form of maps and tables.

To facilitate comprehension, the report utilises factor scores to represent multiple indicators or single standardised scores. The aggregated factor scores for all MMDs in Ghana form the basis for categorising MMDs into five groups based on percentage scores, enabling stakeholders to assess the performance of each MMD. The maps in the report employ a gradient colour scheme, with the top-performing MMDs depicted in a rich, dark brown hue. Lower-scoring groups are represented with progressively lighter shades, culminating in cream.

The report also highlights the ten highestscoring and ten lowest-scoring MMDs, providing detailed tables that present a clear overview of their scores and rankings. Where the number of high-scoring MMDs exceeds ten, additional tables and analyses are thoughtfully included to ensure comprehensive coverage. For a more exhaustive reference, the annexes of the report provide the scores and rankings for all MMDs across the eight sectors, offering stakeholders a detailed resource for further evaluation.