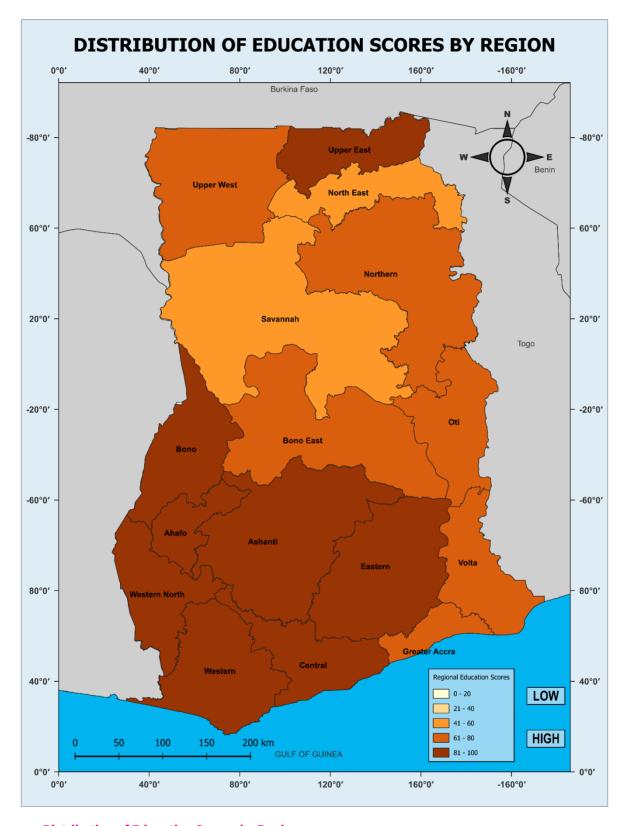

Map 2 illustrates the distribution of educational scores across the regions, with 13 out of the 16 regions achieving scores above 70 percentage points. The lowest-scoring regions were concentrated in the northern zone of the country.

Map 2: Distribution of Education Scores by Region