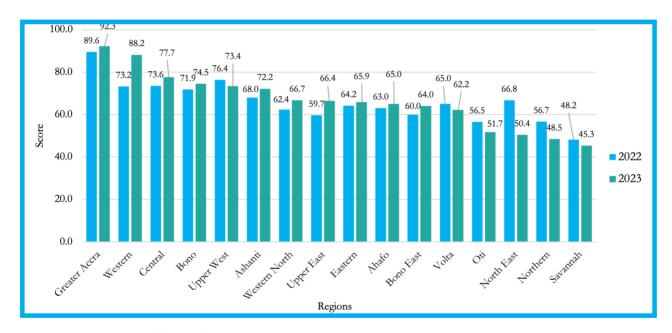

#### 3.4.2. Regional Analysis

Figure 4 presents an analysis of regional access to basic drinking water services. The results reveal significant disparities among regions, necessitating urgent policy attention, particularly in the Northern, Savannah, and North East regions, where approximately 50 percent or less of the population had access to basic drinking water services in 2023.

The Greater Accra Region maintained its top position with a score of 92.3, up from 89.6 in 2022, reflecting continued improvements in water service accessibility. The Western Region also showed significant improvement, rising from 73.2 in 2022 to

88.2 in 2023, securing the second position. The Central Region followed with a score of 77.7, maintaining its third-place ranking. Conversely, declines in access were recorded in six regions in 2023 (Table 13). The Savannah Region consistently ranked the lowest in water access, with a regional score of 45.3 in 2023, down from 48.2 in 2022. Declines were also observed in the Volta, Oti, North East, and Northern regions, underscoring persistent infrastructural and resource-related challenges in improving water services access to these lower-ranked regions.

Figure 4: Water Scores by Region

**Table 13: Regional Water Scores and Ranking, 2022-2023** 

|               | 202   | 2       | 20    | 23      |
|---------------|-------|---------|-------|---------|
| Region        | Score | Ranking | Score | Ranking |
| Greater Accra | 89.6  | 1       | 92.3  | 1       |
| Western       | 73.2  | 4       | 88.2  | 2       |
| Central       | 73.6  | 3       | 77.7  | 3       |
| Bono          | 71.9  | 5       | 74.5  | 4       |
| Upper West    | 76.4  | 2       | 73.4  | 5       |
| Ashanti       | 68.0  | 6       | 72.2  | 6       |
| Western North | 62.4  | 11      | 66.7  | 7       |
| Upper East    | 59.7  | 13      | 66.4  | 8       |
| Eastern       | 64.2  | 9       | 65.9  | 9       |
| Ahafo         | 63.0  | 10      | 65.0  | 10      |
| Bono East     | 60.0  | 12      | 64.0  | 11      |
| Volta         | 65.0  | 8       | 62.2  | 12      |
| Oti           | 56.5  | 15      | 51.7  | 13      |
| North East    | 66.8  | 7       | 50.4  | 14      |
| Northern      | 56.7  | 14      | 48.5  | 15      |
| Savannah      | 48.2  | 16      | 45.3  | 16      |