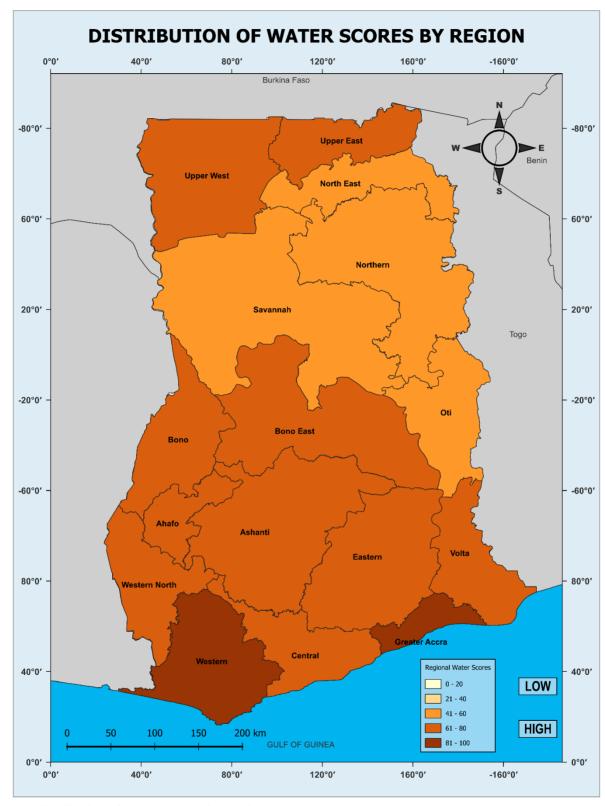

Map 8 illustrates regional disparities in access to basic drinking water services. It shows that the regions above 70 percentage points were predominantly in the middle belt and coastal zones. Addressing these disparities remains crucial for achieving equitable access to drinking water services.

Map 8: Distribution of Water Scores by Region